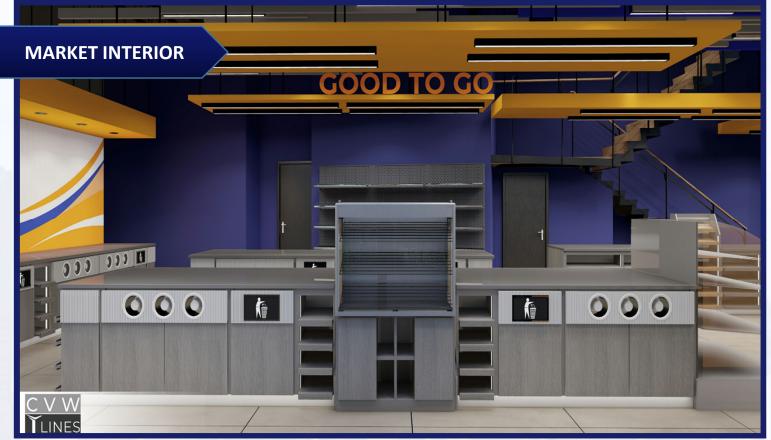

**OFFERING SUMMARY:** 860 Magellan Dr in the city of Tehachapi offers an investor a freeway visible gas station, market and drive-thru restaurant on a nearly 1 Acre site. All city permits have already been paid and the site is fully approved to start construction immediately. Chevron, 76 & Circle K have already offered lucrative branding & fueling contracts or you could choose your own. Located 1 block from the 58 freeway on/off ramp the property offers freeway visibility and excellent exposure. Rapidly developing area with a brand new Starbucks, Home Depot, Tractor Supply Co, Adventist Hospital and 2 Hotels (80% nightly occupancy) all having recently opened. A 3<sup>rd</sup> Hotel is already in planning & Adventist Hospital is expanding with a new Outpatient Pavilion. The project will include 10 fueling stations, a 3,130 SF market, which will include Beer&Wine, and a 2,000 SF restaurant with a 10-car stacking drive-thru lane and 1,086 SF patio. **DEMOGRAPHICS:** The area has seen rapid growth with over 9% population and housing growth in the last 10 years. The average household income was estimated at \$86,000 within a 2-mile radius.