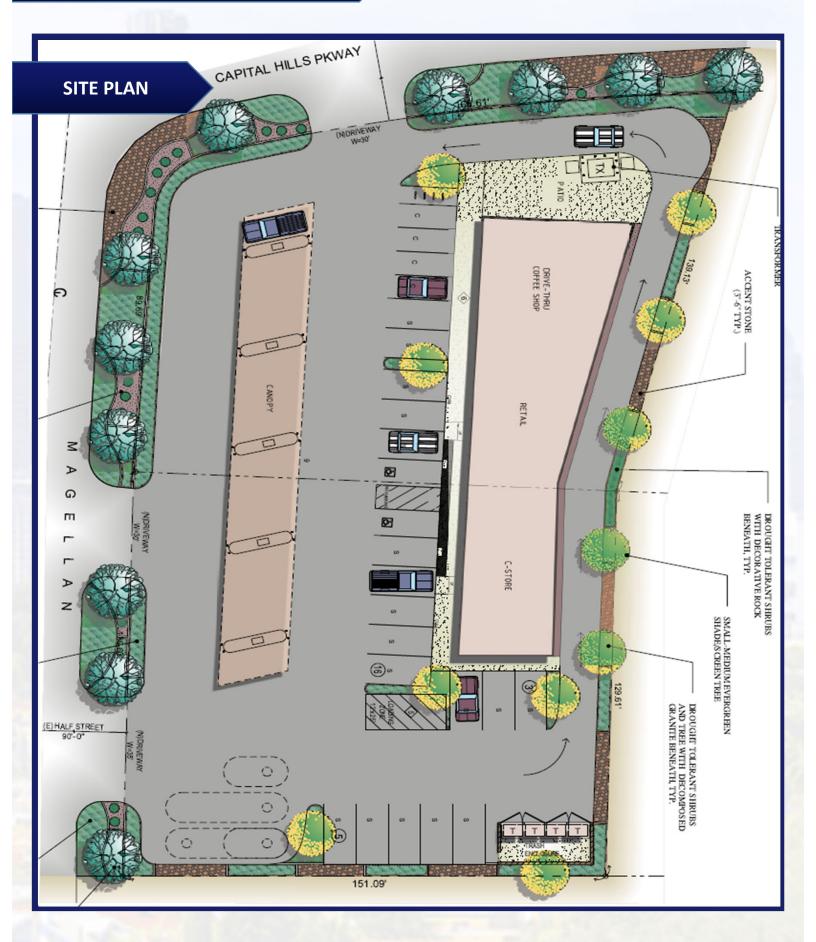

#### **HIGHLIGHTS:**

- Freeway Exit Gas Station with Beer & Wine, Market & Drive-thru Restaurant
- Located on one of the few Freeway Exits linking Las Vegas to the Central Valley
- Almost 1 Acre Site already Approved for Gas Station Construction
- Brand & Fuel commitments already from Chevron, 76 & Circle K or your choice
- 10-Car Stacking Drive-thru Restaurant (2,000 SF) with 1,086 SF Patio
- Across from 2 Hotels (3<sup>rd</sup> Hotel in planning), Starbucks & Denny's
- Excellent Exposure Visible from 58 Freeway with over 45k Cars/day

**OFFERING SUMMARY:** 860 Magellan Dr in the city of Tehachapi offers an investor a freeway visible gas station, market and drive-thru restaurant on a nearly 1 Acre site. All city permits have already been paid and the site is fully approved to start construction immediately. Chevron, 76 & Circle K have already offered lucrative branding & fueling contracts or you could choose your own. Located 1 block from the 58 freeway on/off ramp the property offers freeway visibility and excellent exposure. Rapidly developing area with a brand new Starbucks, Home Depot, Tractor Supply Co, Adventist Hospital and 2 Hotels (80% nightly occupancy) all having recently opened. A 3<sup>rd</sup> Hotel is already in planning & Adventist Hospital is expanding with a new Outpatient Pavilion. The project will include 10 fueling stations, a 3,130 SF market, which will include Beer&Wine, and a 2,000 SF restaurant with a 10-car stacking drive-thru lane and 1,086 SF patio. **DEMOGRAPHICS:** The area has seen rapid growth with over 9% population and housing growth in the last 10 years. The average household income was estimated at \$86,000 within a 2-mile radius.