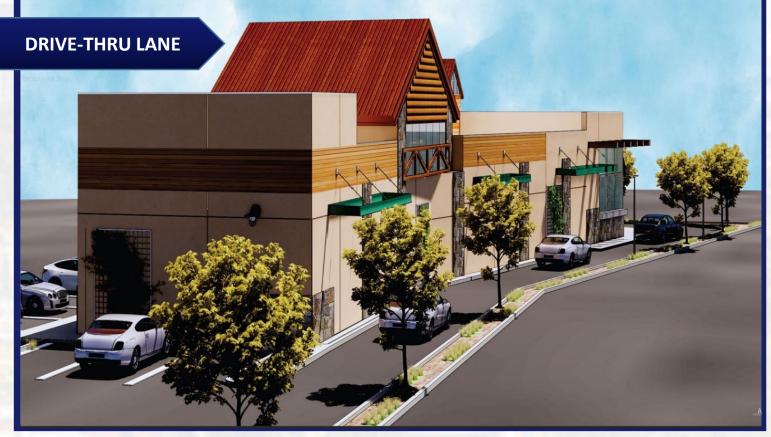

#### **HIGHLIGHTS:**

- Freeway Exit Gas Station with Beer & Wine, Market & Drive-thru Restaurant
- Located on one of the few Freeway Exits linking Las Vegas to the Central Valley
- Almost 1 Acre Site already Approved for Gas Station Construction
- Brand & Fuel commitments already from Chevron, 76 & Circle K or your choice
- 10-Car Stacking Drive-thru Restaurant (2,000 SF) with 1,086 SF Patio
- Across from 2 Hotels (3<sup>rd</sup> Hotel in planning), Starbucks & Denny's
- Excellent Exposure Visible from 58 Freeway with over 45k Cars/day

**OFFERING SUMMARY:** 860 Magellan Dr in the city of Tehachapi offers an investor a freeway visible gas station, market and drive-thru restaurant on a nearly 1 Acre site. All city permits have already been paid and the site is fully approved to start construction immediately. Chevron, 76 & Circle K have already offered lucrative branding & fueling contracts or you could choose your own. Located 1 block from the 58 freeway on/off ramp the property offers freeway visibility and excellent exposure. Rapidly developing area with a brand new Starbucks, Home Depot, Tractor Supply Co, Adventist Hospital and 2 Hotels (80% nightly occupancy) all having recently opened. A 3<sup>rd</sup> Hotel is already in planning & Adventist Hospital is expanding with a new Outpatient Pavilion. The project will include 10 fueling stations, a 3,130 SF market, which will include Beer&Wine, and a 2,000 SF restaurant with a 10-car stacking drive-thru lane and 1,086 SF patio. **DEMOGRAPHICS:** The area has seen rapid growth with over 9% population and housing growth in the last 10 years. The average household income was estimated at \$86,000 within a 2-mile radius.