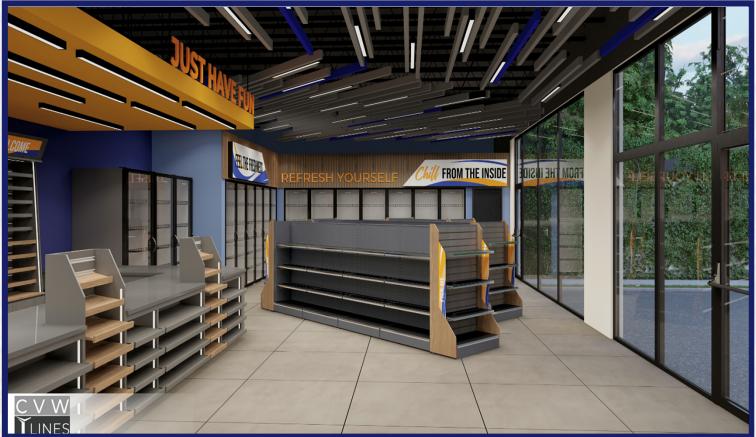

**OFFERING SUMMARY:** 860 Magellan Dr in the city of Tehachapi offers an investor a freeway visible gas station, market and drive-thru restaurant on a nearly 1 Acre site. All city permits have already been paid and the site is fully approved to start construction immediately. Chevron, 76 & Circle K have already offered lucrative branding & fueling contracts or you could choose your own. Located 1 block from the 58 freeway on/off ramp the property offers freeway visibility and excellent exposure. Rapidly developing area with a brand new Starbucks, Home Depot, Tractor Supply Co, Adventist Hospital and 2 Hotels (80% nightly occupancy) all having recently opened. A 3<sup>rd</sup> Hotel is already in planning & Adventist Hospital is expanding with a new Outpatient Pavilion. The project will include 10 fueling stations, a 3,130 SF market, which will include Beer&Wine, and a 2,000 SF restaurant with a 10-car stacking drive-thru lane and 1,086 SF patio. **DEMOGRAPHICS:** The area has seen rapid growth with over 9% population and housing growth in the last 10 years. The average household income was estimated at \$86,000 within a 2-mile radius.