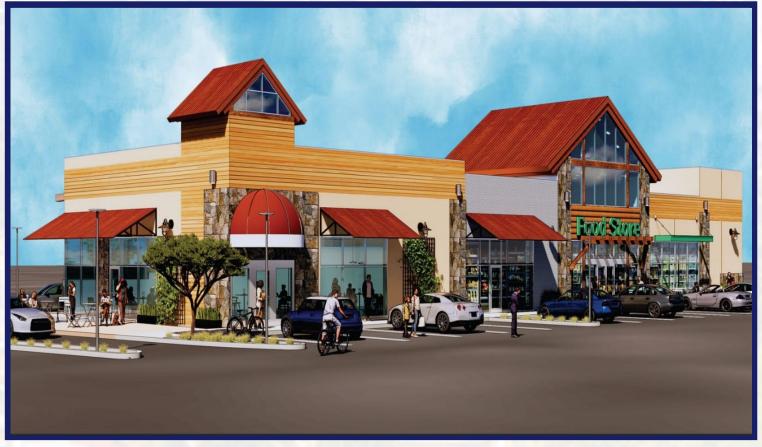

#### **HIGHLIGHTS:**

- Freeway Exit Gas Station with Beer & Wine, Market & Drive-thru Restaurant
- Located on one of the few Freeway Exits linking Las Vegas to the Central Valley
- Almost 1 Acre Site already Approved for Gas Station Construction
- Brand & Fuel commitments already from Chevron, 76 & Circle K or your choice
- 10-Car Stacking Drive-thru Restaurant (2,000 SF) with 1,086 SF Patio
- Across from 2 Hotels (3<sup>rd</sup> Hotel in planning), Starbucks & Denny's
- Excellent Exposure Visible from 58 Freeway with over 45k Cars/day

**OFFERING SUMMARY:** 860 Magellan Dr in the city of Tehachapi offers an investor a freeway visible gas station, market and drive-thru restaurant on a nearly 1 Acre site. All city permits have already been paid and the site is fully approved to start construction immediately. Chevron, 76 & Circle K have already offered lucrative branding & fueling contracts or you could choose your own. Located 1 block from the 58 freeway on/off ramp the property offers freeway visibility and excellent exposure. Rapidly developing area with a brand new Starbucks, Home Depot, Tractor Supply Co, Adventist Hospital and 2 Hotels (80% nightly occupancy) all having recently opened. A 3<sup>rd</sup> Hotel is already in planning & Adventist Hospital is expanding with a new Outpatient Pavilion. The project will include 10 fueling stations, a 3,130 SF market, which will include Beer&Wine, and a 2,000 SF restaurant with a 10-car stacking drive-thru lane and 1,086 SF patio. **DEMOGRAPHICS:** The area has seen rapid growth with over 9% population and housing growth in the last 10 years. The average household income was estimated at \$86,000 within a 2-mile radius.