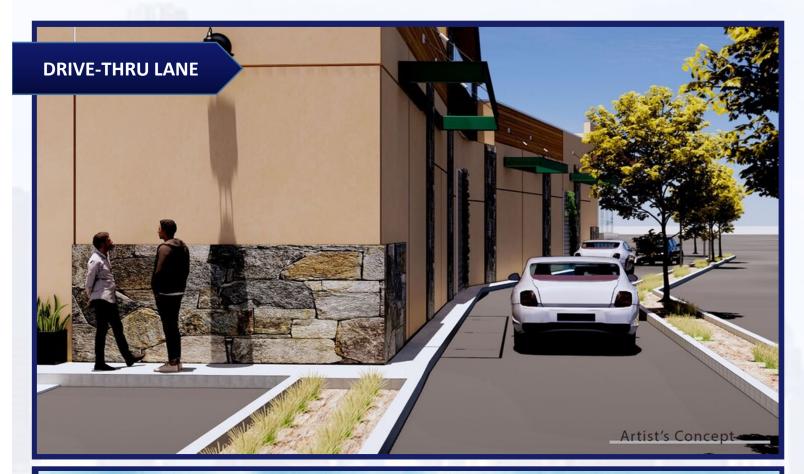

#### **HIGHLIGHTS:**

- Freeway Exit Gas Station with Beer & Wine, Market & Drive-thru Restaurant
- Located on one of the few Freeway Exits linking Las Vegas to the Central Valley
- Almost 1 Acre Site already Approved for Gas Station Construction
- Brand & Fuel commitments already from Chevron, 76 & Circle K or your choice
- 10-Car Stacking Drive-thru Restaurant (2,000 SF) with 1,086 SF Patio
- Across from 2 Hotels (3<sup>rd</sup> Hotel in planning), Starbucks & Denny's
- Excellent Exposure Visible from 58 Freeway with over 45k Cars/day

**OFFERING SUMMARY:** 860 Magellan Dr in the city of Tehachapi offers an investor a freeway visible gas station, market and drive-thru restaurant on a nearly 1 Acre site. All city permits have already been paid and the site is fully approved to start construction immediately. Chevron, 76 & Circle K have already offered lucrative branding & fueling contracts or you could choose your own. Located 1 block from the 58 freeway on/off ramp the property offers freeway visibility and excellent exposure. Rapidly developing area with a brand new Starbucks, Home Depot, Tractor Supply Co, Adventist Hospital and 2 Hotels (80% nightly occupancy) all having recently opened. A 3<sup>rd</sup> Hotel is already in planning & Adventist Hospital is expanding with a new Outpatient Pavilion. The project will include 10 fueling stations, a 3,130 SF market, which will include Beer&Wine, and a 2,000 SF restaurant with a 10-car stacking drive-thru lane and 1,086 SF patio. **DEMOGRAPHICS:** The area has seen rapid growth with over 9% population and housing growth in the last 10 years. The average household income was estimated at \$86,000 within a 2-mile radius.