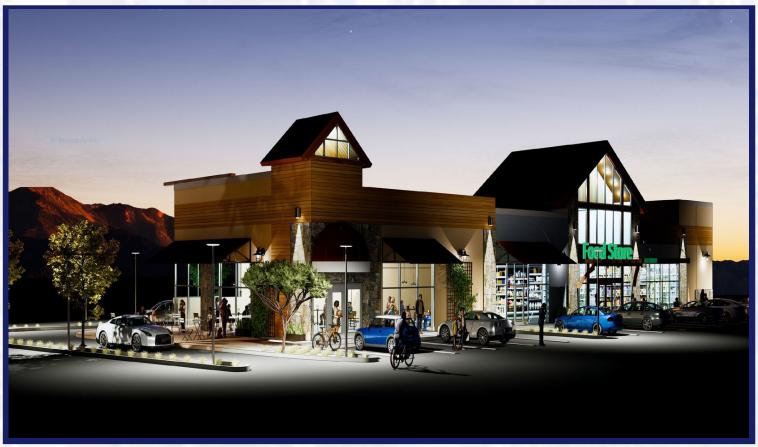

#### **HIGHLIGHTS:**

- Freeway Exit Gas Station with Beer & Wine, Market & Drive-thru Restaurant
- Located on one of the few Freeway Exits linking Las Vegas to the Central Valley
- Almost 1 Acre Site already Approved for Gas Station Construction
- Brand & Fuel commitments already from Chevron, 76 & Circle K or your choice
- 10-Car Stacking Drive-thru Restaurant (2,000 SF) with 1,086 SF Patio
- Across from 2 Hotels (3<sup>rd</sup> Hotel in planning), Starbucks & Denny's
- Excellent Exposure Visible from 58 Freeway with over 45k Cars/day

**OFFERING SUMMARY:** 860 Magellan Dr in the city of Tehachapi offers an investor a freeway visible gas station, market and drive-thru restaurant on a nearly 1 Acre site. All city permits have already been paid and the site is fully approved to start construction immediately. Chevron, 76 & Circle K have already offered lucrative branding & fueling contracts or you could choose your own. Located 1 block from the 58 freeway on/off ramp the property offers freeway visibility and excellent exposure. Rapidly developing area with a brand new Starbucks, Home Depot, Tractor Supply Co, Adventist Hospital and 2 Hotels (80% nightly occupancy) all having recently opened. A 3<sup>rd</sup> Hotel is already in planning & Adventist Hospital is expanding with a new Outpatient Pavilion. The project will include 10 fueling stations, a 3,130 SF market, which will include Beer&Wine, and a 2,000 SF restaurant with a 10-car stacking drive-thru lane and 1,086 SF patio. **DEMOGRAPHICS:** The area has seen rapid growth with over 9% population and housing growth in the last 10 years. The average household income was estimated at \$86,000 within a 2-mile radius.