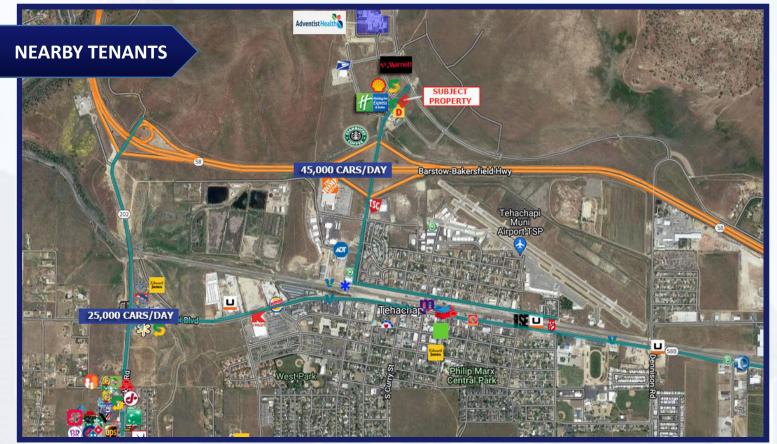

#### **HIGHLIGHTS:**

- Freeway Exit Gas Station with Beer & Wine, Market & Drive-thru Restaurant
- Located on one of the few Freeway Exits linking Las Vegas to the Central Valley
- Almost 1 Acre Site already Approved for Gas Station Construction
- Brand & Fuel commitments already from Chevron, 76 & Circle K or your choice
- 10-Car Stacking Drive-thru Restaurant (2,000 SF) with 1,086 SF Patio
- Across from 2 Hotels (3<sup>rd</sup> Hotel in planning), Starbucks & Denny's
- Excellent Exposure Visible from 58 Freeway with over 45k Cars/day

**OFFERING SUMMARY:** 860 Magellan Dr in the city of Tehachapi offers an investor a freeway visible gas station, market and drive-thru restaurant on a nearly 1 Acre site. All city permits have already been paid and the site is fully approved to start construction immediately. Chevron, 76 & Circle K have already offered lucrative branding & fueling contracts or you could choose your own. Located 1 block from the 58 freeway on/off ramp the property offers freeway visibility and excellent exposure. Rapidly developing area with a brand new Starbucks, Home Depot, Tractor Supply Co, Adventist Hospital and 2 Hotels (80% nightly occupancy) all having recently opened. A 3<sup>rd</sup> Hotel is already in planning & Adventist Hospital is expanding with a new Outpatient Pavilion. The project will include 10 fueling stations, a 3,130 SF market, which will include Beer&Wine, and a 2,000 SF restaurant with a 10-car stacking drive-thru lane and 1,086 SF patio. **DEMOGRAPHICS:** The area has seen rapid growth with over 9% population and housing growth in the last 10 years. The average household income was estimated at \$86,000 within a 2-mile radius.