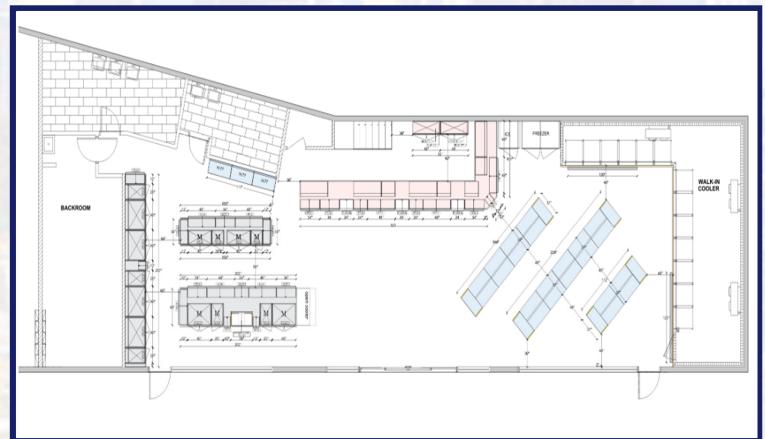

**OFFERING SUMMARY:** 860 Magellan Dr in the city of Tehachapi offers an investor a freeway visible gas station, market and drive-thru restaurant on a nearly 1 Acre site. All city permits have already been paid and the site is fully approved to start construction immediately. Chevron, 76 & Circle K have already offered lucrative branding & fueling contracts or you could choose your own. Located 1 block from the 58 freeway on/off ramp the property offers freeway visibility and excellent exposure. Rapidly developing area with a brand new Starbucks, Home Depot, Tractor Supply Co, Adventist Hospital and 2 Hotels (80% nightly occupancy) all having recently opened. A 3<sup>rd</sup> Hotel is already in planning & Adventist Hospital is expanding with a new Outpatient Pavilion. The project will include 10 fueling stations, a 3,130 SF market, which will include Beer&Wine, and a 2,000 SF restaurant with a 10-car stacking drive-thru lane and 1,086 SF patio. **DEMOGRAPHICS:** The area has seen rapid growth with over 9% population and housing growth in the last 10 years. The average household income was estimated at \$86,000 within a 2-mile radius.