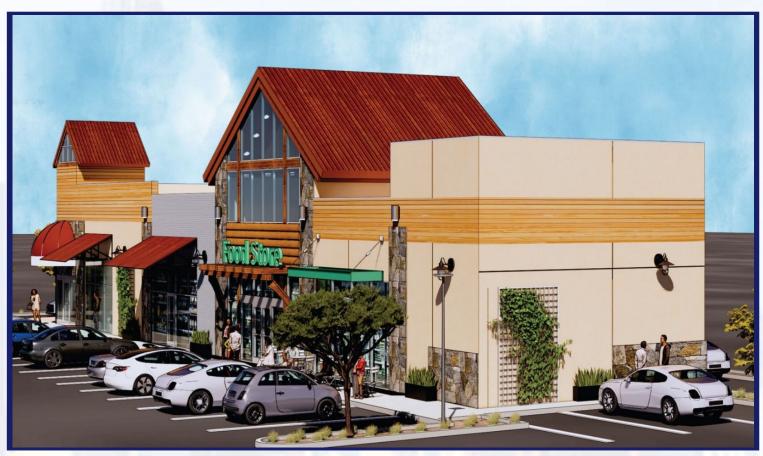

#### **HIGHLIGHTS:**

- Freeway Exit Gas Station with Beer & Wine, Market & Drive-thru Restaurant
- Located on one of the few Freeway Exits linking Las Vegas to the Central Valley
- Almost 1 Acre Site already Approved for Gas Station Construction
- Brand & Fuel commitments already from Chevron, 76 & Circle K or your choice
- 10-Car Stacking Drive-thru Restaurant (2,000 SF) with 1,086 SF Patio
- Across from 2 Hotels (3<sup>rd</sup> Hotel in planning), Starbucks & Denny's
- Excellent Exposure Visible from 58 Freeway with over 45k Cars/day

**OFFERING SUMMARY:** 860 Magellan Dr in the city of Tehachapi offers an investor a freeway visible gas station, market and drive-thru restaurant on a nearly 1 Acre site. All city permits have already been paid and the site is fully approved to start construction immediately. Chevron, 76 & Circle K have already offered lucrative branding & fueling contracts or you could choose your own. Located 1 block from the 58 freeway on/off ramp the property offers freeway visibility and excellent exposure. Rapidly developing area with a brand new Starbucks, Home Depot, Tractor Supply Co, Adventist Hospital and 2 Hotels (80% nightly occupancy) all having recently opened. A 3<sup>rd</sup> Hotel is already in planning & Adventist Hospital is expanding with a new Outpatient Pavilion. The project will include 10 fueling stations, a 3,130 SF market, which will include Beer&Wine, and a 2,000 SF restaurant with a 10-car stacking drive-thru lane and 1,086 SF patio. **DEMOGRAPHICS:** The area has seen rapid growth with over 9% population and housing growth in the last 10 years. The average household income was estimated at \$86,000 within a 2-mile radius.