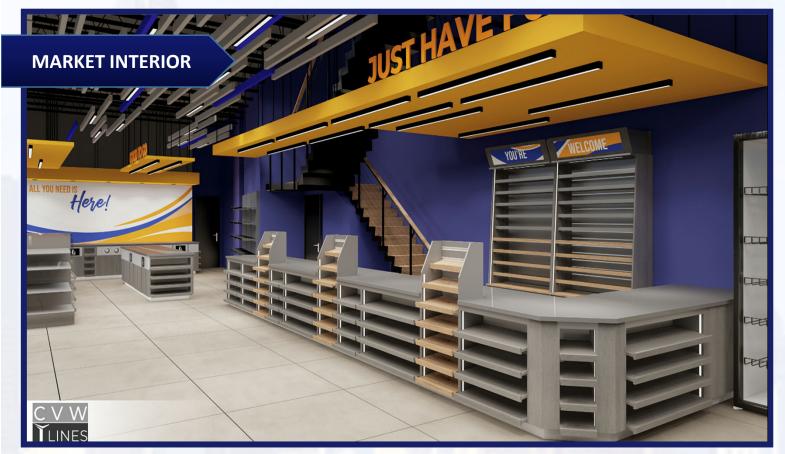

**OFFERING SUMMARY:** 860 Magellan Dr in the city of Tehachapi offers an investor a freeway visible gas station, market and drive-thru restaurant on a nearly 1 Acre site. All city permits have already been paid and the site is fully approved to start construction immediately. Chevron, 76 & Circle K have already offered lucrative branding & fueling contracts or you could choose your own. Located 1 block from the 58 freeway on/off ramp the property offers freeway visibility and excellent exposure. Rapidly developing area with a brand new Starbucks, Home Depot, Tractor Supply Co, Adventist Hospital and 2 Hotels (80% nightly occupancy) all having recently opened. A 3<sup>rd</sup> Hotel is already in planning & Adventist Hospital is expanding with a new Outpatient Pavilion. The project will include 10 fueling stations, a 3,130 SF market, which will include Beer&Wine, and a 2,000 SF restaurant with a 10-car stacking drive-thru lane and 1,086 SF patio. **DEMOGRAPHICS:** The area has seen rapid growth with over 9% population and housing growth in the last 10 years. The average household income was estimated at \$86,000 within a 2-mile radius.