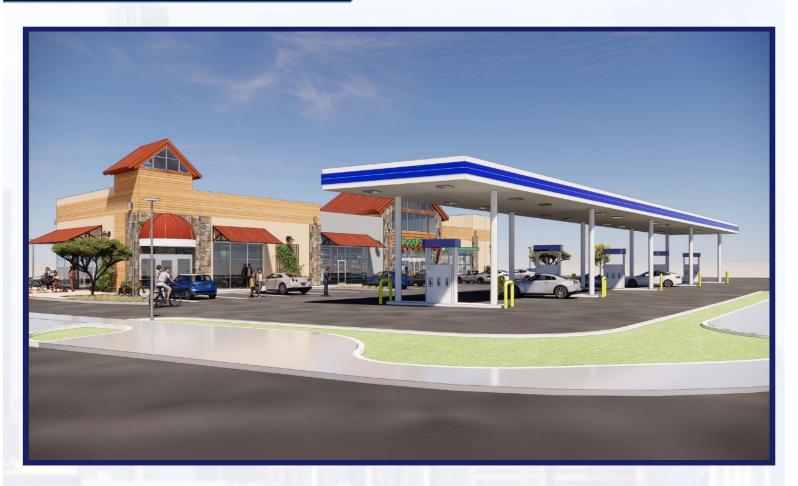

#### **HIGHLIGHTS:**

- Freeway Exit Gas Station with Beer & Wine, Market & Drive-thru Restaurant
- Located on one of the few Freeway Exits linking Las Vegas to the Central Valley
- Almost 1 Acre Site already Approved for Gas Station Construction
- Brand & Fuel commitments already from Chevron, 76 & Circle K or your choice
- 10-Car Stacking Drive-thru Restaurant (2,000 SF) with 1,086 SF Patio
- Across from 2 Hotels (3<sup>rd</sup> Hotel in planning), Starbucks & Denny's
- Excellent Exposure Visible from 58 Freeway with over 45k Cars/day

**OFFERING SUMMARY:** 860 Magellan Dr in the city of Tehachapi offers an investor a freeway visible gas station, market and drive-thru restaurant on a nearly 1 Acre site. All city permits have already been paid and the site is fully approved to start construction immediately. Chevron, 76 & Circle K have already offered lucrative branding & fueling contracts or you could choose your own. Located 1 block from the 58 freeway on/off ramp the property offers freeway visibility and excellent exposure. Rapidly developing area with a brand new Starbucks, Home Depot, Tractor Supply Co, Adventist Hospital and 2 Hotels (80% nightly occupancy) all having recently opened. A 3<sup>rd</sup> Hotel is already in planning & Adventist Hospital is expanding with a new Outpatient Pavilion. The project will include 10 fueling stations, a 3,130 SF market, which will include Beer&Wine, and a 2,000 SF restaurant with a 10-car stacking drive-thru lane and 1,086 SF patio. **DEMOGRAPHICS:** The area has seen rapid growth with over 9% population and housing growth in the last 10 years. The average household income was estimated at \$86,000 within a 2-mile radius.