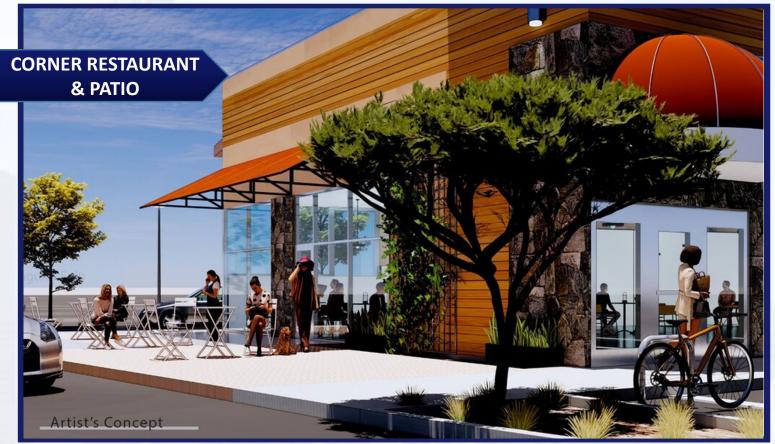

#### **HIGHLIGHTS:**

- Freeway Exit Gas Station with Beer & Wine, Market & Drive-thru Restaurant
- Located on one of the few Freeway Exits linking Las Vegas to the Central Valley
- Almost 1 Acre Site already Approved for Gas Station Construction
- Brand & Fuel commitments already from Chevron, 76 & Circle K or your choice
- 10-Car Stacking Drive-thru Restaurant (2,000 SF) with 1,086 SF Patio
- Across from 2 Hotels (3<sup>rd</sup> Hotel in planning), Starbucks & Denny's
- Excellent Exposure Visible from 58 Freeway with over 45k Cars/day

**OFFERING SUMMARY:** 860 Magellan Dr in the city of Tehachapi offers an investor a freeway visible gas station, market and drive-thru restaurant on a nearly 1 Acre site. All city permits have already been paid and the site is fully approved to start construction immediately. Chevron, 76 & Circle K have already offered lucrative branding & fueling contracts or you could choose your own. Located 1 block from the 58 freeway on/off ramp the property offers freeway visibility and excellent exposure. Rapidly developing area with a brand new Starbucks, Home Depot, Tractor Supply Co, Adventist Hospital and 2 Hotels (80% nightly occupancy) all having recently opened. A 3<sup>rd</sup> Hotel is already in planning & Adventist Hospital is expanding with a new Outpatient Pavilion. The project will include 10 fueling stations, a 3,130 SF market, which will include Beer&Wine, and a 2,000 SF restaurant with a 10-car stacking drive-thru lane and 1,086 SF patio. **DEMOGRAPHICS:** The area has seen rapid growth with over 9% population and housing growth in the last 10 years. The average household income was estimated at \$86,000 within a 2-mile radius.