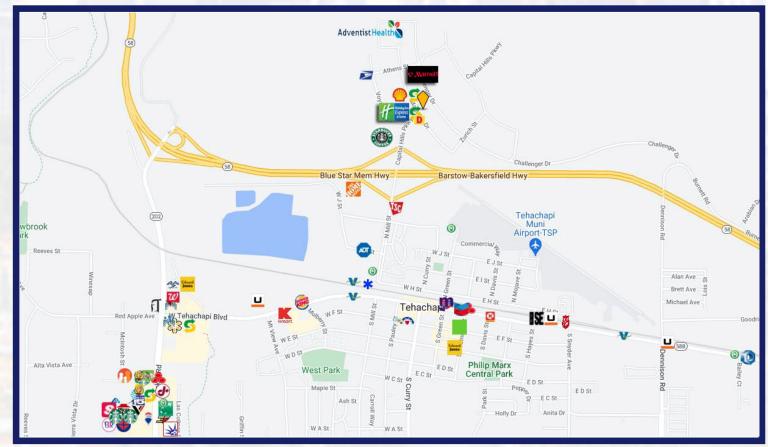

#### **HIGHLIGHTS:**

- Freeway Exit Gas Station with Beer & Wine, Market & Drive-thru Restaurant
- Located on one of the few Freeway Exits linking Las Vegas to the Central Valley
- Almost 1 Acre Site already Approved for Gas Station Construction
- Brand & Fuel commitments already from Chevron, 76 & Circle K or your choice
- 10-Car Stacking Drive-thru Restaurant (2,000 SF) with 1,086 SF Patio
- Across from 2 Hotels (3<sup>rd</sup> Hotel in planning), Starbucks & Denny's
- Excellent Exposure Visible from 58 Freeway with over 45k Cars/day

**OFFERING SUMMARY:** 860 Magellan Dr in the city of Tehachapi offers an investor a freeway visible gas station, market and drive-thru restaurant on a nearly 1 Acre site. All city permits have already been paid and the site is fully approved to start construction immediately. Chevron, 76 & Circle K have already offered lucrative branding & fueling contracts or you could choose your own. Located 1 block from the 58 freeway on/off ramp the property offers freeway visibility and excellent exposure. Rapidly developing area with a brand new Starbucks, Home Depot, Tractor Supply Co, Adventist Hospital and 2 Hotels (80% nightly occupancy) all having recently opened. A 3<sup>rd</sup> Hotel is already in planning & Adventist Hospital is expanding with a new Outpatient Pavilion. The project will include 10 fueling stations, a 3,130 SF market, which will include Beer&Wine, and a 2,000 SF restaurant with a 10-car stacking drive-thru lane and 1,086 SF patio. **DEMOGRAPHICS:** The area has seen rapid growth with over 9% population and housing growth in the last 10 years. The average household income was estimated at \$86,000 within a 2-mile radius.