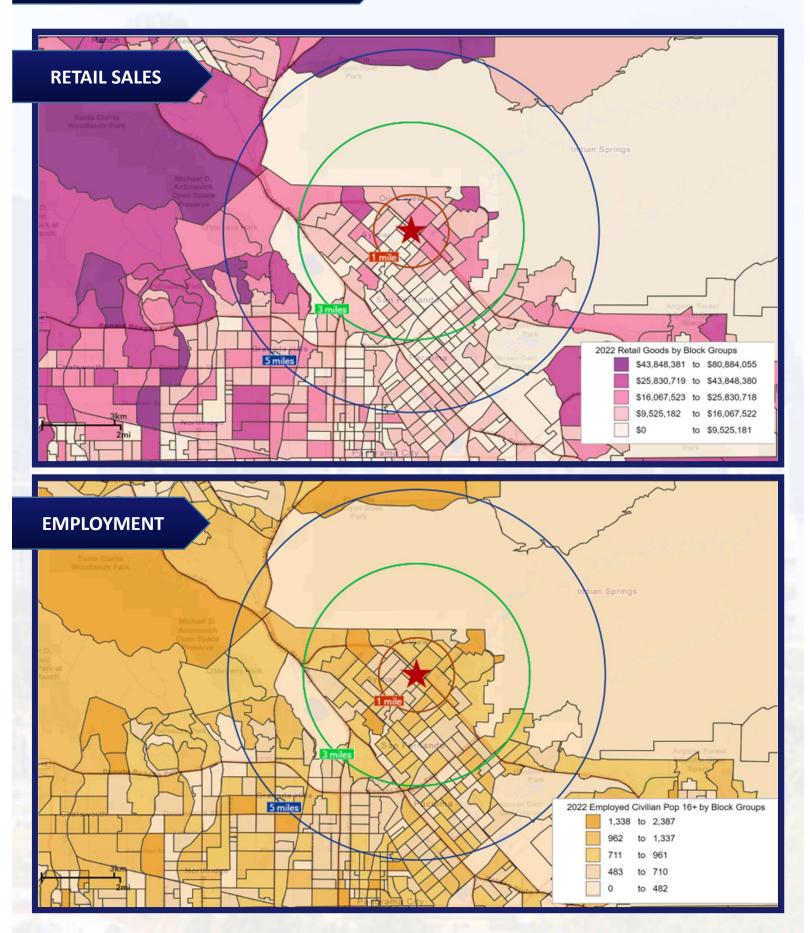

#### **DEMOGRAPHICS:**

The population within a 2 mile radius was estimated at over 92,000 as well as over 284,000 within a 3 mile radius, and this population is expected to grow at 6.25% annually. The average household income was estimated at approximately \$86,000 within a 2 mile radius.

## DEMOGRAPHICS