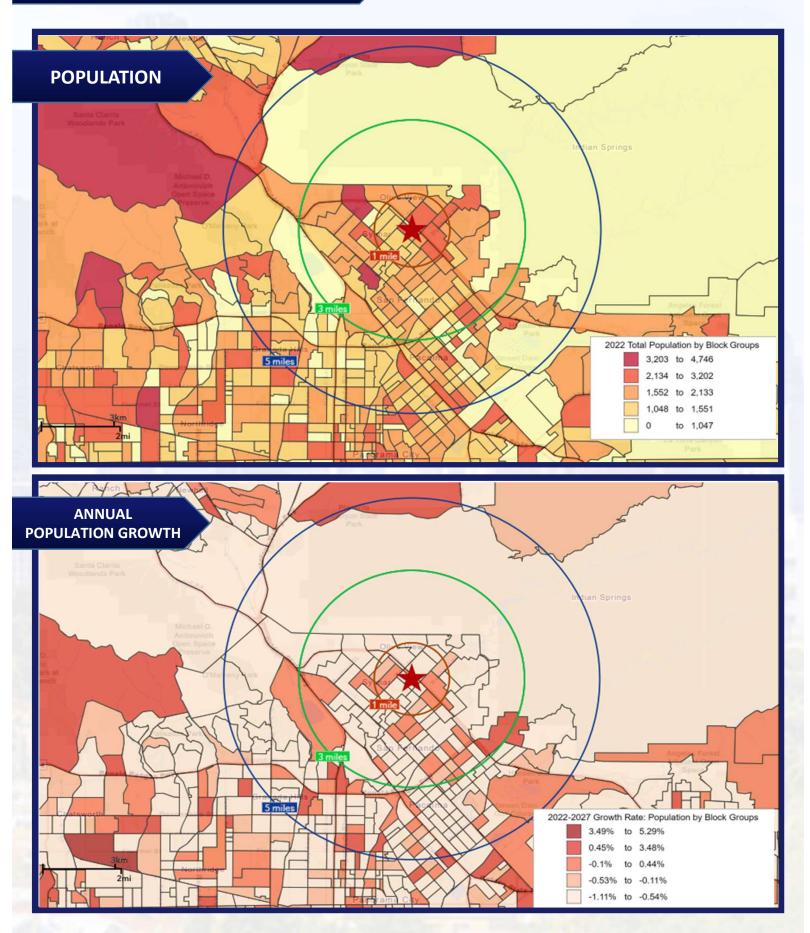

## DEMOGRAPHICS

#### **DEMOGRAPHICS:**

The population within a 2 mile radius was estimated at over 92,000 as well as over 284,000 within a 3 mile radius, and this population is expected to grow at 6.25% annually. The average household income was estimated at approximately \$86,000 within a 2 mile radius.