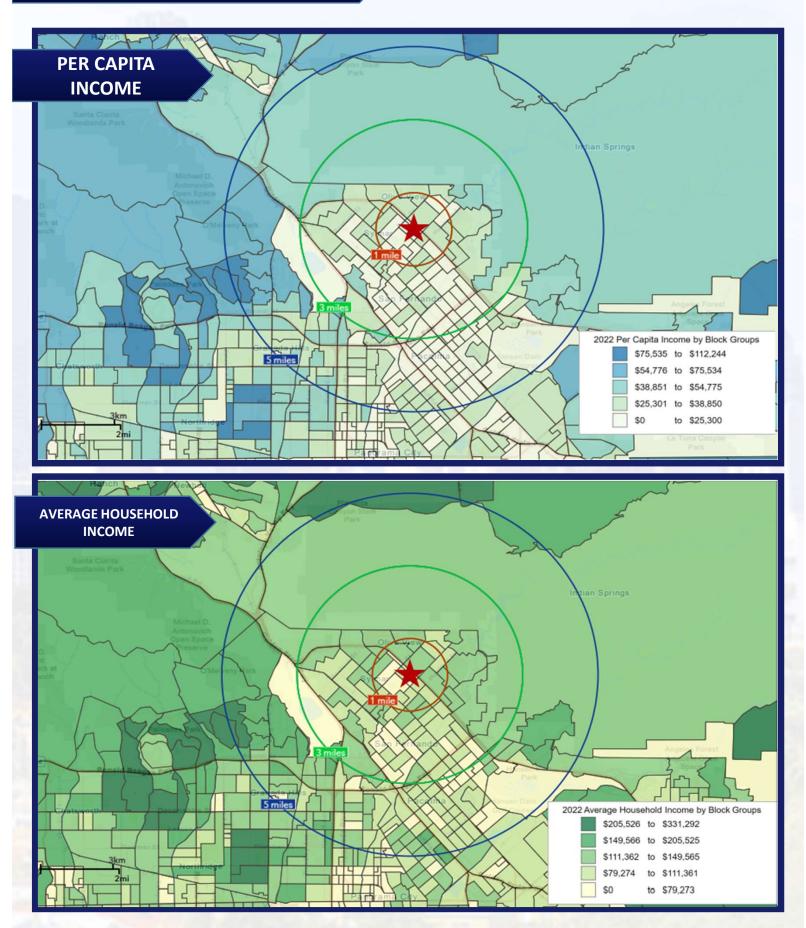

#### **DEMOGRAPHICS:**

The population within a 2 mile radius was estimated at over 92,000 as well as over 284,000 within a 3 mile radius, and this population is expected to grow at 6.25% annually. The average household income was estimated at approximately \$86,000 within a 2 mile radius.

## DEMOGRAPHICS