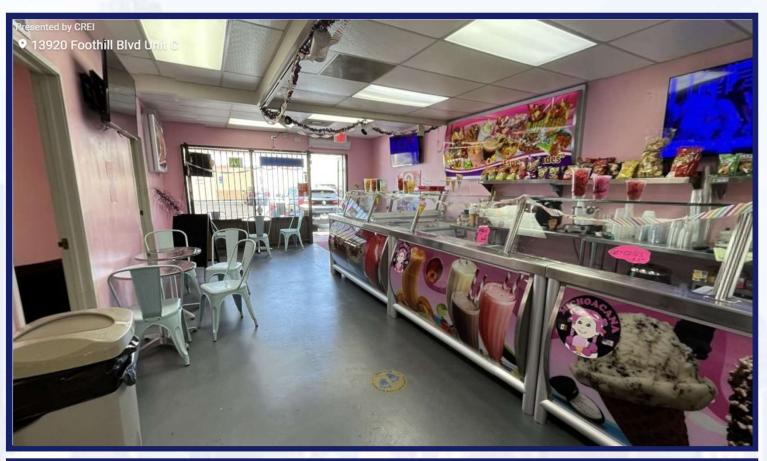

. The 1,600 SF space is part of a larger shopping center across from a fast food restaurant and next to a tax and insurance office. The space has a large open area and four private offices/rooms. The shared parking lot offers easy access for clientele right off Foothill Blvd which has over 26,000 cars today and easy access to the 210 freeway on/off ramp, which is only one block away

#### **DEMOGRAPHICS:**

The population within a 2 mile radius was estimated at over 92,000 as well as over 284,000 within a 3 mile radius, and this population is expected to grow at 6.25% annually. The average household income was estimated at approximately \$86,000 within a 2 mile radius.

### LEASE PRICE: \$2,350/mth Modified Gross - 1,600 SF space

## **PROPERTY PICTURES**







# **PROPERTY PICTURES**







## **PROPERTY PICTURES**







## DEMOGRAPHICS





## DEMOGRAPHICS





## DEMOGRAPHICS