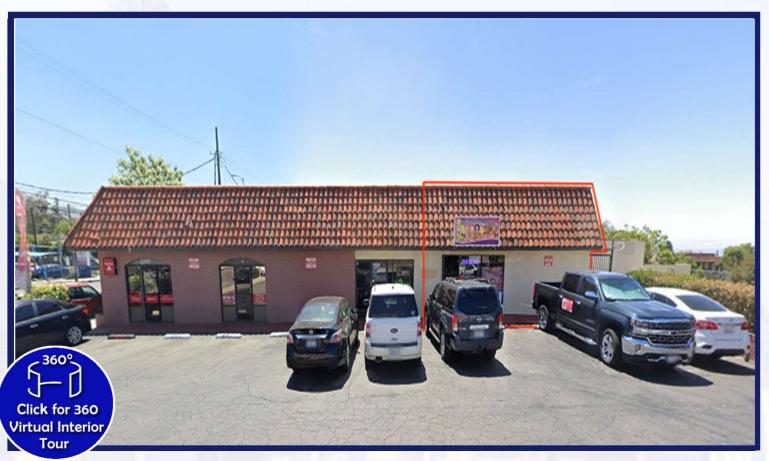

## **EXECUTIVE SUMMARY**





MATTHEW FINLEY KARL NIEHAUS (818) 305-4796 (310) 880-7900 MatthewFinley@CREI.biz www.CREI.biz 01450751 - RE License 01968996 - RE License

### **HIGHLIGHTS:**

- 1,600 SF Retail or Office Space
- Part of Larger Shopping Center with Fast Food, Insurance & Tax Offices
- Over 26k Cars/day on Foothill Blvd
- 1 Block from 210 Freeway On/Off Ramp over 96K Cars/day
- Surrounded by National Tenants Vallarta Supermarket, Starbucks, Panda Express, Jack in the Box, Baskin Robbins and more
- Currently Built out as an Ice Cream Store
- Currently a Large Open Area and 4 Private Offices/Rooms

#### **OFFERING SUMMARY:**

13920 Foothill Blvd in Sylmar, offers a tenant a space that can be used as retail or office. It is currently being used as an ice cream shop. The 1,600 SF space is part of a larger sho