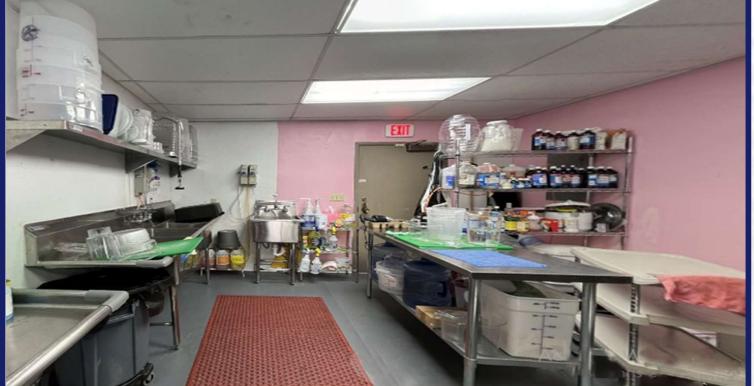

## **PROPERTY PICTURES**

#### **OFFERING SUMMARY:**

13920 Foothill Blvd in Sylmar, offers a tenant a space that can be used as retail or office. It is currently being used as an ice cream shop. The 1,600 SF space is part of a larger shopping center across from a fast food restaurant and next to a tax and insurance office. The space has a large open area and four private offices/rooms. The shared parking lot offers easy access for clientele right off Foothill Blvd which has over 26,000 cars today and easy access to the 210 freeway on/off ramp, which is only one block away