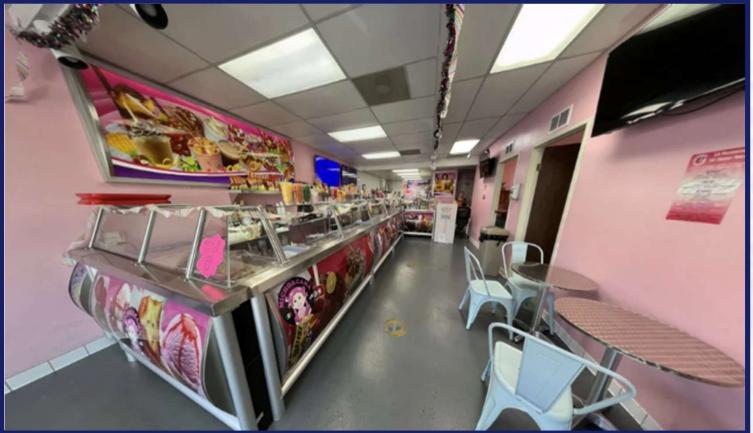

## **PROPERTY PICTURES**

#### **OFFERING SUMMARY:**

13920 Foothill Blvd in Sylmar, offers a tenant a space that can be used as retail or office. It is currently being used as an ice cream shop. The 1,600 SF space is part of a larger shopping center across from a fast food restaurant and next to a tax and insurance office. The space has a large open area and four private offices/rooms. The shared parking lot offers easy access for clientele right off Foothill Blvd which has over 26,000 cars today and easy access to the 210 freeway on/off ramp, which is only one block away