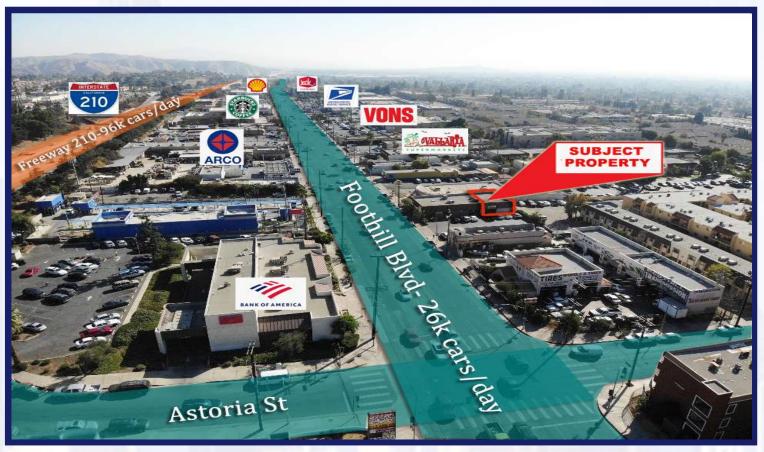

being used as an ice cream shop. The 1,600 SF space is part of a larger shopping center across from a fast food restaurant and next to a tax and insurance office. The space has a large open area and four private offices/rooms. The shared parking lot offers easy access for clientele right off Foothill Blvd which has over 26,000 cars today and easy access to the 210 freeway on/off ramp, which is only one block away

#### **DEMOGRAPHICS:**

The population within a 2 mile radius was estimated at over 92,000 as well as over 284,000 within a 3 mile radius, and this population is expected to grow at 6.25% annually. The average household income was estimated at approximately \$86,000 within a 2 mile radius.

### LEASE PRICE: \$2,350/mth Modified Gross - 1,600 SF space

## **PROPERTY PICTURES**







# **PROPERTY PICTURES**







## **PROPERTY PICTURES**







## DEMOGRAPHICS





## DEMOGRAPHICS





## DEMOGRAPHICS