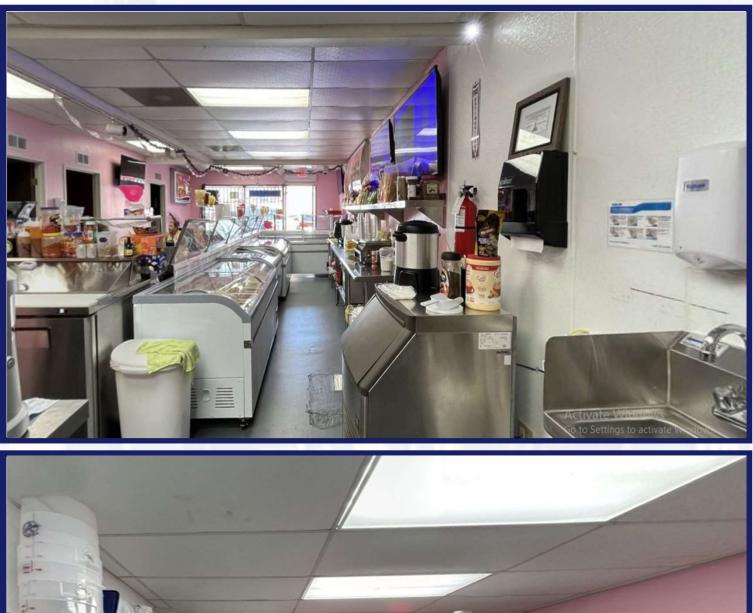

# **PROPERTY PICTURES**

#### **OFFERING SUMMARY:**

13920 Foothill Blvd in Sylmar, offers a tenant a space that can be used as retail or office. It is currently being used as an ice cream shop. The 1,600 SF space is part of a larger shopping center across from a fast food restaurant and next to a tax and insurance office. The space has a large open area and four private offices/rooms. The shared parking lot offers easy access for clientele right off Foothill Blvd which has over 26,000 cars today and easy access to the 210 freeway on/off ramp, which is only one block away