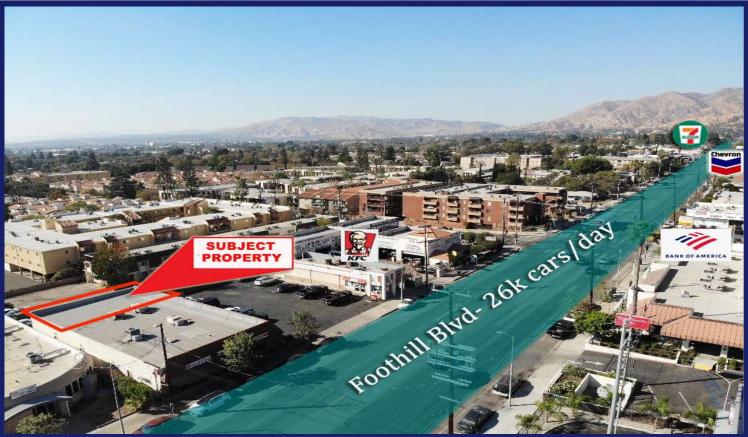

ing used as an ice cream shop. The 1,600 SF space is part of a larger shopping center across from a fast food restaurant and next to a tax and insurance office. The space has a large open area and four private offices/rooms. The shared parking lot offers easy access for clientele right off Foothill Blvd which has over 26,000 cars today and easy access to the 210 freeway on/off ramp, which is only one block away

#### **DEMOGRAPHICS:**

The population within a 2 mile radius was estimated at over 92,000 as well as over 284,000 within a 3 mile radius, and this population is expected to grow at 6.25% annually. The average household income was estimated at approximately \$86,000 within a 2 mile radius.

### LEASE PRICE: \$2,350/mth Modified Gross - 1,600 SF space

## **PROPERTY PICTURES**







# **PROPERTY PICTURES**







## **PROPERTY PICTURES**







## DEMOGRAPHICS





## DEMOGRAPHICS





## DEMOGRAPHICS