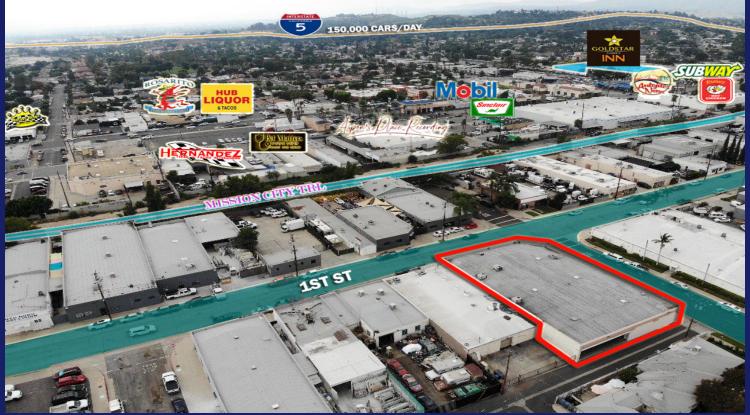

#### **HIGHLIGHTS:**

- 11,000 SF Flex Space with Easy Access to 5 Freeways (5, 405, 210, 118 & 14)
- 12 -15 Feet High Warehouse with Skylights
- One Roll-up Door, approx. 10.5 Feet High
- Large Windowed Office Space with Natural Light, Kitchenette and 3 Restrooms (2 ADA) & Conference Room
- Power: 200 Amp 3 Phase & 200 Amp Single Phase
- Covered & Gated Secure Loading Area or 10 Car Tandem Parking
- Easy Walking Access to all Amenities 82/100 Walk Score