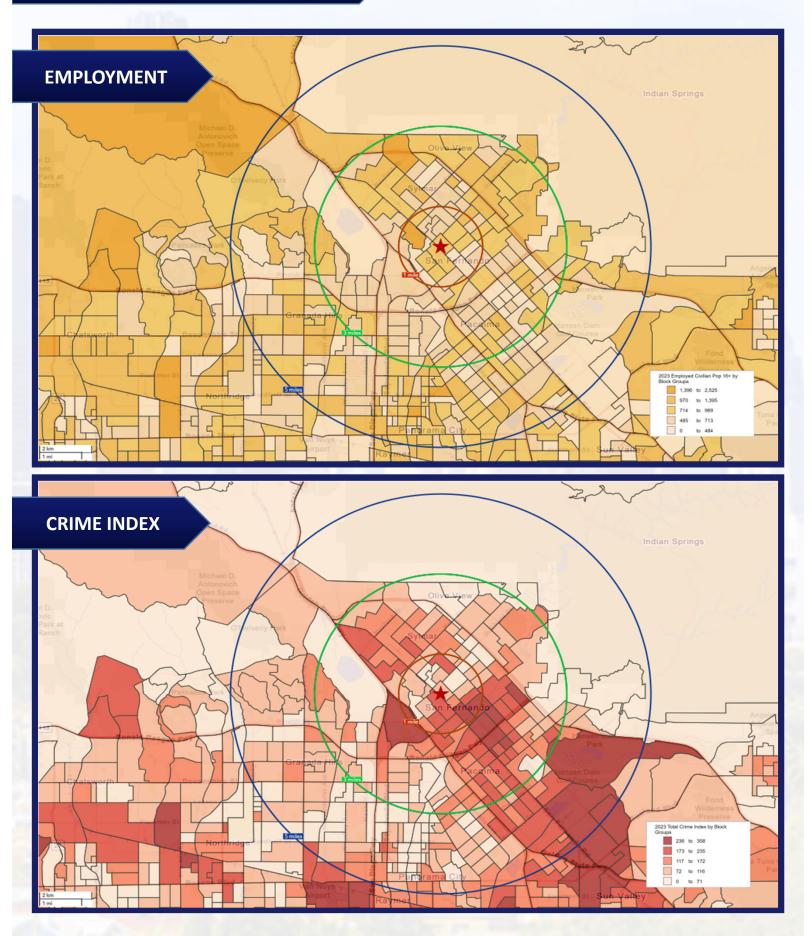

Loading Area or 10 Car Tandem Parking
- Easy Walking Access to all Amenities 82/100 Walk Score

**OFFERING SUMMARY:** 1825 1<sup>st</sup> St, San Fernando offers a tenant roughly 3,000 SF of high end office space with approximately 8,000 SF of warehouse space. The M-1 zoned property allows for light industrial use. The large windowed office space (see attached pictures) offers natural light, reception & waiting area, conference room, 2 private offices, kitchenette and large partitioned office. The warehouse has skylights, roughly 12-15 feet high ceilings with one roll-up door roughly 10.5 feet high from the back alley. The power in the warehouse is 200 Amp 3 phase as well as 200 Amp single phase.



































# DEMOGRAPHICS





# DEMOGRAPHICS





# DEMOGRAPHICS