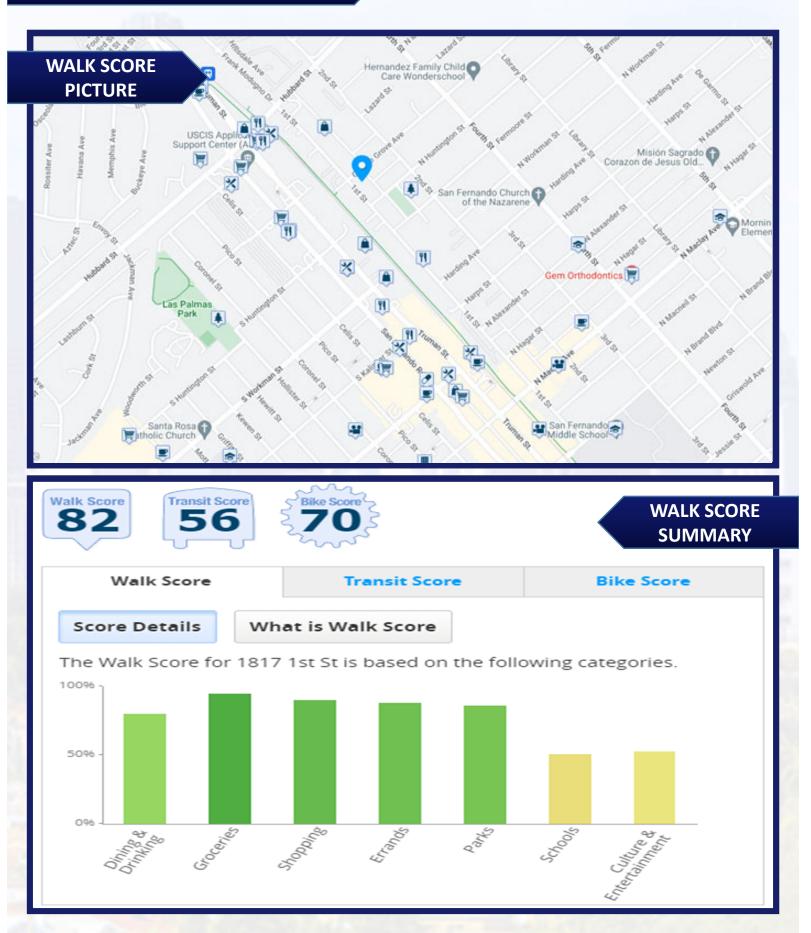

#### **HIGHLIGHTS:**

- 11,000 SF Flex Space with Easy Access to 5 Freeways (5, 405, 210, 118 & 14)
- 12 -15 Feet High Warehouse with Skylights
- One Roll-up Door, approx. 10.5 Feet High
- Large Windowed Office Space with Natural Light, Kitchenette and 3 Restrooms (2 ADA) & Conference Room
- Power: 200 Amp 3 Phase & 200 Amp Single Phase
- Covered & Gated Secure Loading Area or 10 Car Tandem Parking
- Easy Walking Access to all Amenities 82/100 Walk Score