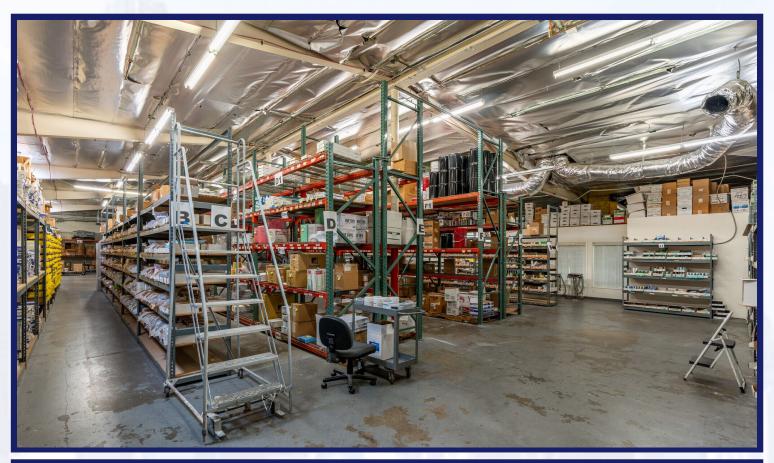

**OFFERING SUMMARY:** 1825 1<sup>st</sup> St, San Fernando offers a tenant roughly 3,000 SF of high end office space with approximately 8,000 SF of warehouse space. The M-1 zoned property allows for light industrial use. The large windowed office space (see attached pictures) offers natural light, reception & waiting area, conference room, 2 private offices, kitchenette and large partitioned office. The warehouse has skylights, roughly 12-15 feet high ceilings with one roll-up door roughly 10.5 feet high from the back alley. The power in the warehouse is 200 Amp 3 phase as well as 200 Amp single phase.