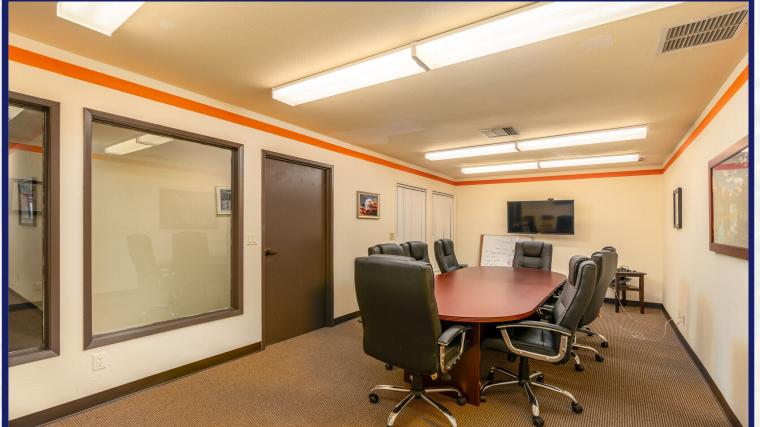

**OFFERING SUMMARY:** 1825 1<sup>st</sup> St, San Fernando offers a tenant roughly 3,000 SF of high end office space with approximately 8,000 SF of warehouse space. The M-1 zoned property allows for light industrial use. The large windowed office space (see attached pictures) offers natural light, reception & waiting area, conference room, 2 private offices, kitchenette and large partitioned office. The warehouse has skylights, roughly 12-15 feet high ceilings with one roll-up door roughly 10.5 feet high from the back alley. The power in the warehouse is 200 Amp 3 phase as well as 200 Amp single phase.