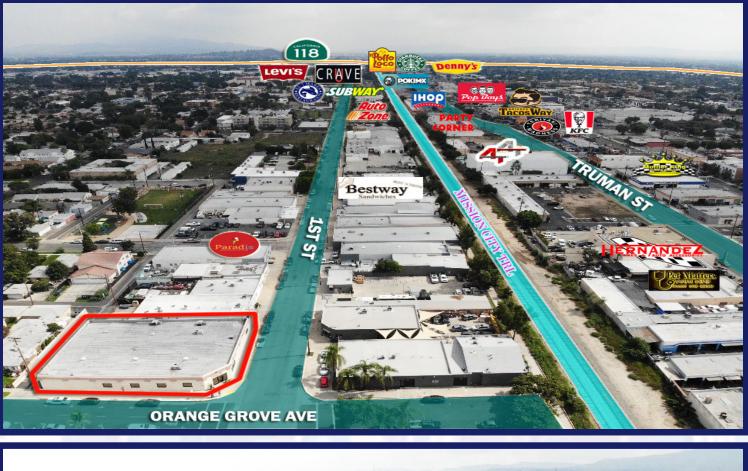

#### **HIGHLIGHTS:**

- 11,000 SF Flex Space with Easy Access to 5 Freeways (5, 405, 210, 118 & 14)
- 12 -15 Feet High Warehouse with Skylights
- One Roll-up Door, approx. 10.5 Feet High
- Large Windowed Office Space with Natural Light, Kitchenette and 3 Restrooms (2 ADA) & Conference Room
- Power: 200 Amp 3 Phase & 200 Amp Single Phase
- Covered & Gated Secure Loading Area or 10 Car Tandem Parking
- Easy Walking Access to all Amenities 82/100 Walk Score