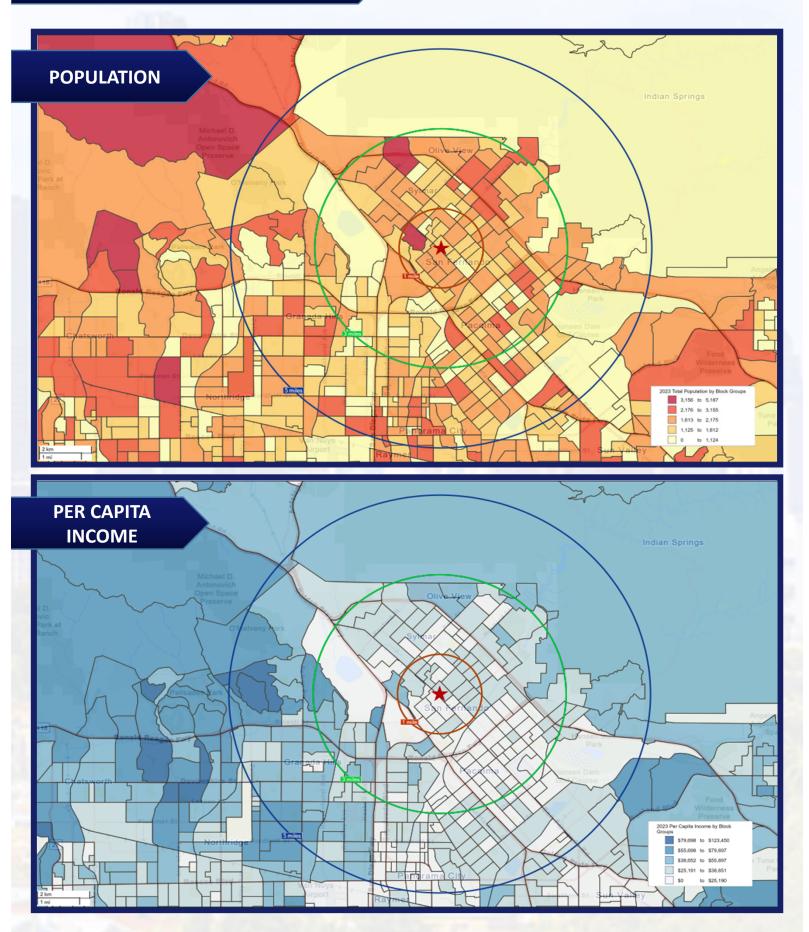

mp Single Phase
- Covered & Gated Secure Loading Area or 10 Car Tandem Parking
- Easy Walking Access to all Amenities 82/100 Walk Score

**OFFERING SUMMARY:** 1825 1<sup>st</sup> St, San Fernando offers a tenant roughly 3,000 SF of high end office space with approximately 8,000 SF of warehouse space. The M-1 zoned property allows for light industrial use. The large windowed office space (see attached pictures) offers natural light, reception & waiting area, conference room, 2 private offices, kitchenette and large partitioned office. The warehouse has skylights, roughly 12-15 feet high ceilings with one roll-up door roughly 10.5 feet high from the back alley. The power in the warehouse is 200 Amp 3 phase as well as 200 Amp single phase.



































# DEMOGRAPHICS





# DEMOGRAPHICS





# DEMOGRAPHICS