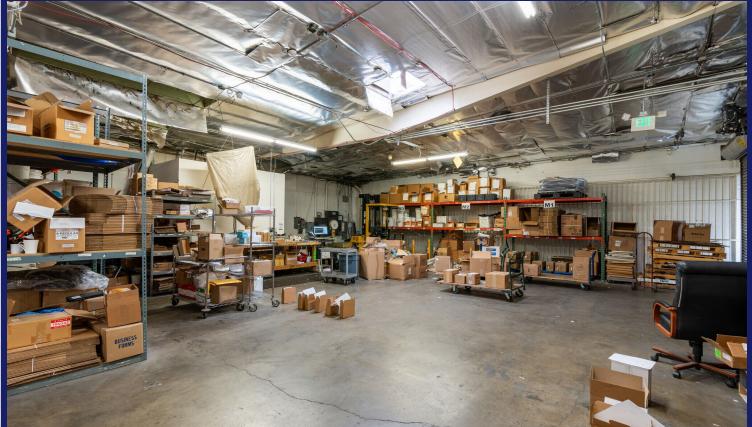

**OFFERING SUMMARY:** 1825 1<sup>st</sup> St, San Fernando offers a tenant roughly 3,000 SF of high end office space with approximately 8,000 SF of warehouse space. The M-1 zoned property allows for light industrial use. The large windowed office space (see attached pictures) offers natural light, reception & waiting area, conference room, 2 private offices, kitchenette and large partitioned office. The warehouse has skylights, roughly 12-15 feet high ceilings with one roll-up door roughly 10.5 feet high from the back alley. The power in the warehouse is 200 Amp 3 phase as well as 200 Amp single phase.