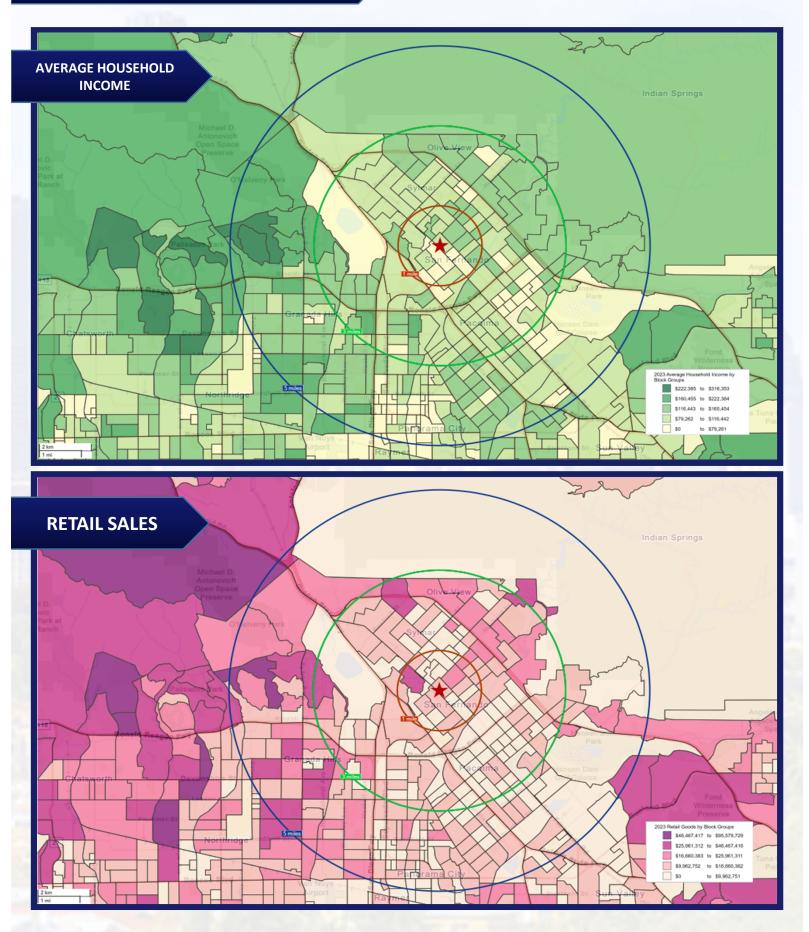

vered & Gated Secure Loading Area or 10 Car Tandem Parking
- Easy Walking Access to all Amenities 82/100 Walk Score

**OFFERING SUMMARY:** 1825 1<sup>st</sup> St, San Fernando offers a tenant roughly 3,000 SF of high end office space with approximately 8,000 SF of warehouse space. The M-1 zoned property allows for light industrial use. The large windowed office space (see attached pictures) offers natural light, reception & waiting area, conference room, 2 private offices, kitchenette and large partitioned office. The warehouse has skylights, roughly 12-15 feet high ceilings with one roll-up door roughly 10.5 feet high from the back alley. The power in the warehouse is 200 Amp 3 phase as well as 200 Amp single phase.



































# DEMOGRAPHICS





# DEMOGRAPHICS





# DEMOGRAPHICS