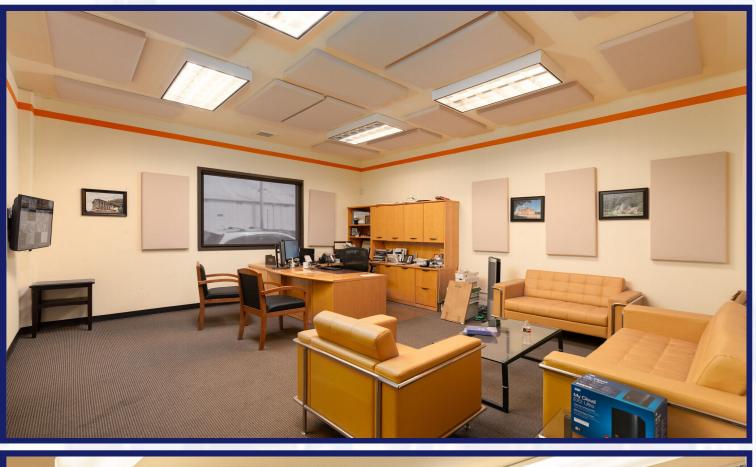

**OFFERING SUMMARY:** 1825 1<sup>st</sup> St, San Fernando offers a tenant roughly 3,000 SF of high end office space with approximately 8,000 SF of warehouse space. The M-1 zoned property allows for light industrial use. The large windowed office space (see attached pictures) offers natural light, reception & waiting area, conference room, 2 private offices, kitchenette and large partitioned office. The warehouse has skylights, roughly 12-15 feet high ceilings with one roll-up door roughly 10.5 feet high from the back alley. The power in the warehouse is 200 Amp 3 phase as well as 200 Amp single phase.