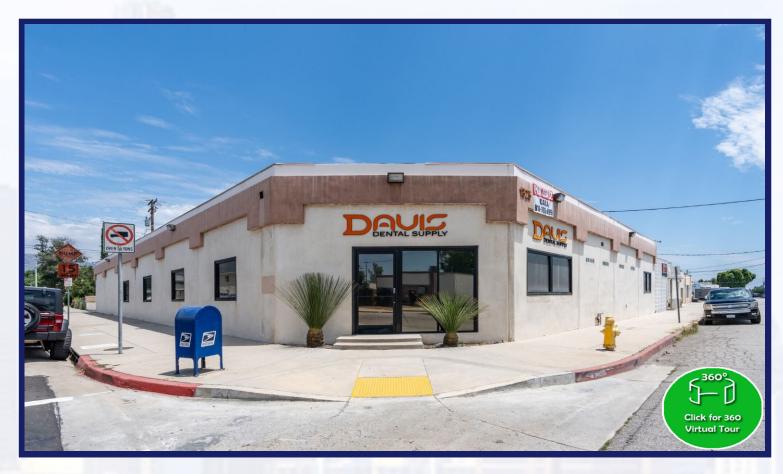

**OFFERING SUMMARY:** 1825 1<sup>st</sup> St, San Fernando offers a tenant roughly 3,000 SF of high end office space with approximately 8,000 SF of warehouse space. The M-1 zoned property allows for light industrial use. The large windowed office space (see attached pictures) offers natural light, reception & waiting area, conference room, 2 private offices, kitchenette and large partitioned office. The warehouse has skylights, roughly 12-15 feet high ceilings with one roll-up door roughly 10.5 feet high from the back alley. The power in the warehouse is 200 Amp 3 phase as well as 200 Amp single phase.