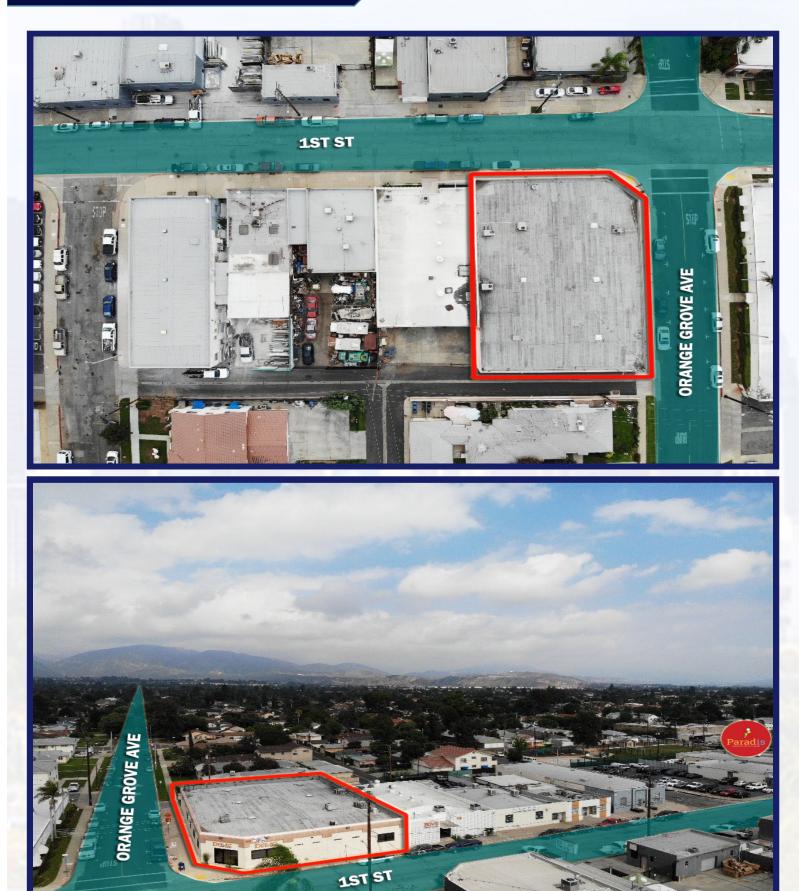

**OFFERING SUMMARY:** 1825 1<sup>st</sup> St, San Fernando offers a tenant roughly 3,000 SF of high end office space with approximately 8,000 SF of warehouse space. The M-1 zoned property allows for light industrial use. The large windowed office space (see attached pictures) offers natural light, reception & waiting area, conference room, 2 private offices, kitchenette and large partitioned office. The warehouse has skylights, roughly 12-15 feet high ceilings with one roll-up door roughly 10.5 feet high from the back alley. The power in the warehouse is 200 Amp 3 phase as well as 200 Amp single phase.