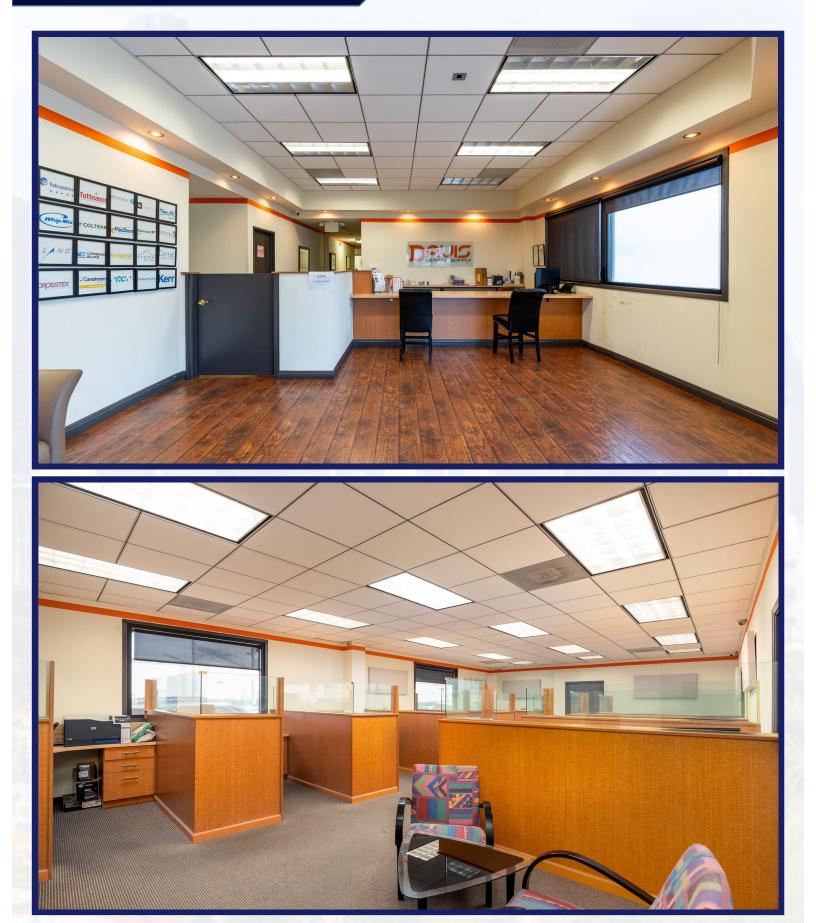

**OFFERING SUMMARY:** 1825 1<sup>st</sup> St, San Fernando offers a tenant roughly 3,000 SF of high end office space with approximately 8,000 SF of warehouse space. The M-1 zoned property allows for light industrial use. The large windowed office space (see attached pictures) offers natural light, reception & waiting area, conference room, 2 private offices, kitchenette and large partitioned office. The warehouse has skylights, roughly 12-15 feet high ceilings with one roll-up door roughly 10.5 feet high from the back alley. The power in the warehouse is 200 Amp 3 phase as well as 200 Amp single phase.