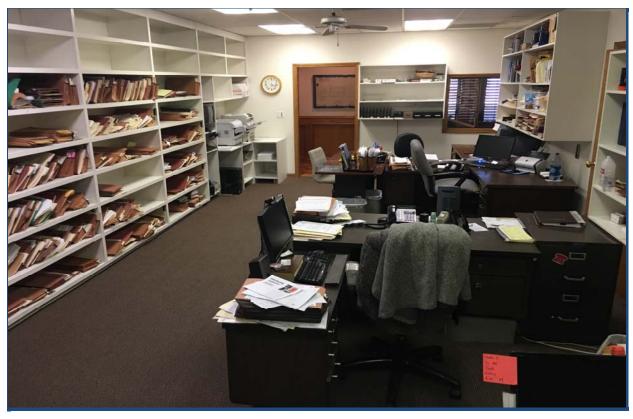

s/day (LADOT). Within walking distance to all amenities. Easy access to 3 freeways (118, 405 & 101).

**DEMOGRAPHICS:** The population within a 1 mile radius was estimated at over 18,635 as well as over 222,599 within a 3 mile radius, and this population is expected to grow at 2.1% annually. The average household income was estimated at approximately \$65,029 within a 3 mile radius.

**LEASE RATE:** 5,000 SF space offered at \$1.75/SF MG. Contact listing broker for access.



#### **PROPERTY PICTURES**

#### **Aerial Map**



#### Local Area Map





### **WALK SCORE**

Walk Score Picture



Walk Score Summary





# **PROPERTY PICTURES**

Property Picture



Property Picture





# **PROPERTY PICTURES**

Property Picture



Property Picture





# **PROPERTY PICTURES**

Property Picture



Property Picture





### **PROPERTY PICTURES**

Zoning Picture







# **DEMOGRAPHICS**

| Domulation                                                                                                                                                                                                                                                      | 2015 Projection                                                                     |                                                                                                                 |                                                                                                          |                                                                                                                               | 2016 Project