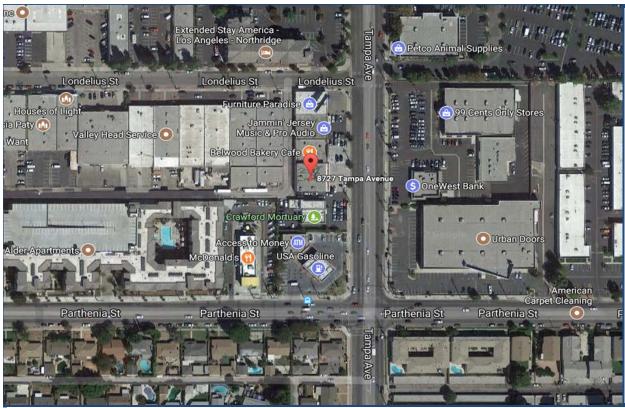

rivate Offices, Conference Room.
- Reception and Balcony.
- Large Windows with Natural Light.
- Walking Distance to All Amenities.

**OFFERING SUMMARY:** 8729 Tampa Ave offers an office tenant a completely built out office space. Frontage on Tampa with approx 39,000 cars/day (LADOT). Within walking distance to all amenities. Easy access to 3 freeways (118, 405 & 101).

**DEMOGRAPHICS:** The population within a 1 mile radius was estimated at over 18,635 as well as over 222,599 within a 3 mile radius, and this population is expected to grow at 2.1% annually. The average household income was estimated at approximately \$65,029 within a 3 mile radius.

**LEASE RATE:** 5,000 SF space offered at \$1.75/SF MG. Contact listing broker for access.



#### **PROPERTY PICTURES**

#### **Aerial Map**



#### Local Area Map





### **WALK SCORE**

Walk Score Picture



Walk Score Summary





# **PROPERTY PICTURES**

Property Picture



Property Picture





# **PROPERTY PICTURES**

Property Picture



Property Picture





# **PROPERTY PICTURES**

Property Picture



Property Picture





### **PROPERTY PICTURES**

Zoning Picture







# **DEMOGRAPHICS**

| Domulation                                                                                                                                                                                                                                                      | 2015 Projection                                                                     |