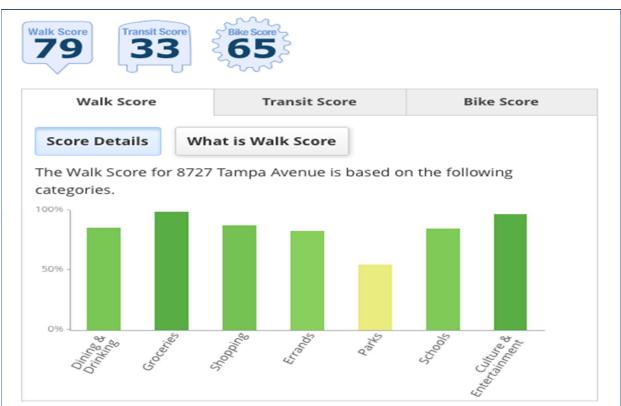

ght.
- Walking Distance to All Amenities.

**OFFERING SUMMARY:** 8729 Tampa Ave offers an office tenant a completely built out office space. Frontage on Tampa with approx 39,000 cars/day (LADOT). Within walking distance to all amenities. Easy access to 3 freeways (118, 405 & 101).

**DEMOGRAPHICS:** The population within a 1 mile radius was estimated at over 18,635 as well as over 222,599 within a 3 mile radius, and this population is expected to grow at 2.1% annually. The average household income was estimated at approximately \$65,029 within a 3 mile radius.

**LEASE RATE:** 5,000 SF space offered at \$1.75/SF MG. Contact listing broker for access.



#### **PROPERTY PICTURES**

#### **Aerial Map**



#### Local Area Map





### **WALK SCORE**

Walk Score Picture



Walk Score Summary





# **PROPERTY PICTURES**

Property Picture



Property Picture





# **PROPERTY PICTURES**

Property Picture



Property Picture





# **PROPERTY PICTURES**

Property Picture



Property Picture





### **PROPERTY PICTURES**

Zoning Picture







# **DEMOGRAPHICS**

| Domulation                                                                                                                                                                                                                                                      | 2015 Projection                                                                     |                                                                                                                 |