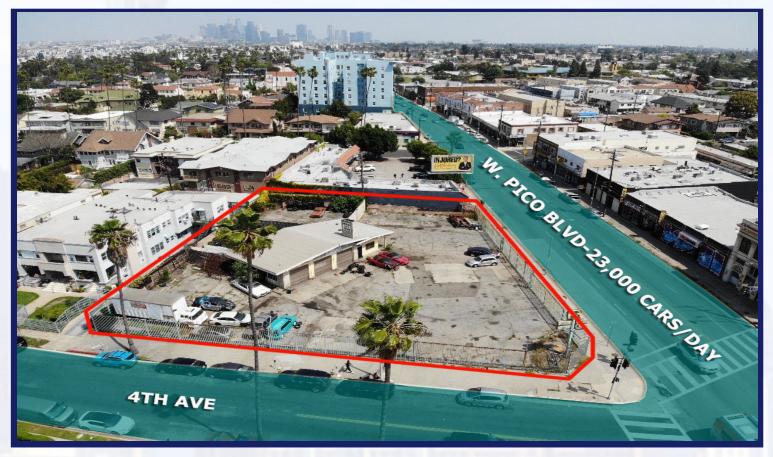

**OFFERING SUMMARY:** 3655 W. Pico, Los Angeles offers an investor a corner lot designated High Resource thus potentially allowing 122+ units. Located within blocks of 4 schools and surrounded by national tenants like Smart&Final, CVS, Target, Ross and many others, tenants have easy walking access to all amenities. Excellent exposure with over 321 feet of signalized corner frontage and traffic of over approx. 23,000 cars/day. The property is centrally located with easy access to 3 Freeways (10, 110 & 101) as well as 4 bus stops within 1 block as well as a bus stop directly in front of the property. **DEMOGRAPHICS:** Extremely Dense with over 1.3 million residents in 5 miles and continuing to grow