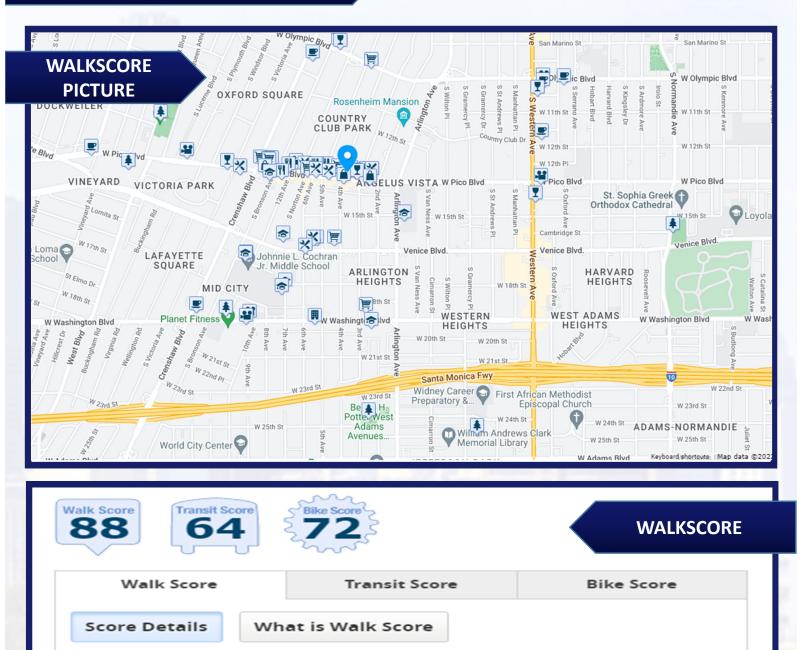

#### **HIGHLIGHTS:**

- High Resource Designated Corner Development Site 20,929 SF Lot
- No Parking Required per Code for 100% Affordable Housing Projects
- TOC Tier 2 Development Bonus Incentives Offered
- City may grant up to 122+ Units for 100% Affordable Housing Project
- Easy Walking Convenience to all Amenities, Walk Score: 88 out of 100
- Blocks to Smart & Final, CVS, Target, Ross, Lowes, Subway, Starbucks & more
- 4 Schools within Blocks 1 High School & 2 Middle Schools & 1 Elementary
- Bus Stop in Front of Property & Easy Access to 3 Freeways (10, 110 & 101)
- High Housing Demand Over 1,310,000 Population within 5 Miles

each year.

PRICE: \$5,000,000 – 20,929 SF Lot, City may grant up to 122+ Units for Affordable Housing

The Walk Score for 3655 West Pico Boulevard is based on the following categories.