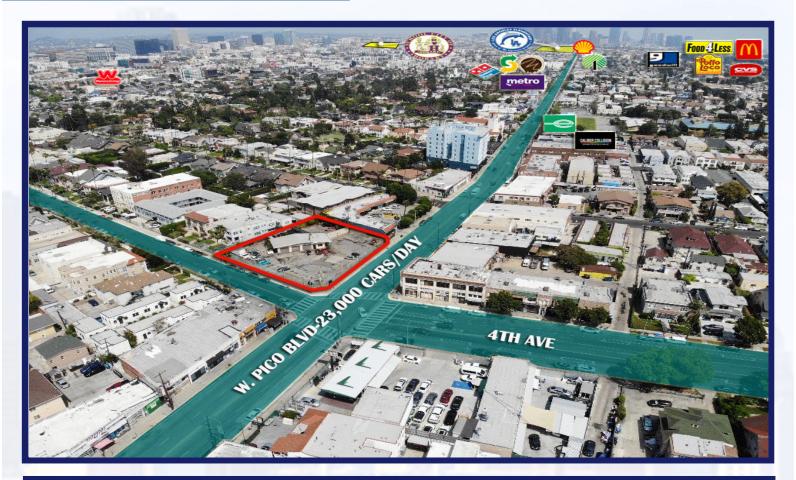

#### **HIGHLIGHTS:**

- High Resource Designated Corner Development Site 20,929 SF Lot
- No Parking Required per Code for 100% Affordable Housing Projects
- TOC Tier 2 Development Bonus Incentives Offered
- City may grant up to 122+ Units for 100% Affordable Housing Project
- Easy Walking Convenience to all Amenities, Walk Score: 88 out of 100
- Blocks to Smart & Final, CVS, Target, Ross, Lowes, Subway, Starbucks & more
- 4 Schools within Blocks 1 High School & 2 Middle Schools & 1 Elementary
- Bus Stop in Front of Property & Easy Access to 3 Freeways (10, 110 & 101)
- High Housing Demand Over 1,310,000 Population within 5 Miles

**OFFERING SUMMARY:** 3655 W. Pico, Los Angeles offers an investor a corner lot designated High Resource thus potentially allowing 122+ units. Located within blocks of 4 schools and surrounded by national tenants like Smart&Final, CVS, Target, Ross and many others, tenants have easy walking access to all amenities. Excellent exposure with over 321 feet of signalized corner frontage and traffic of over approx. 23,000 cars/day. The property is centrally located with easy access to 3 Freeways (10, 110 & 101) as well as 4 bus stops within 1 block as well as a bus stop directly in front of the property. **DEMOGRAPHICS:** Extremely Dense with over 1.3 million residents in 5 miles and continuing to grow