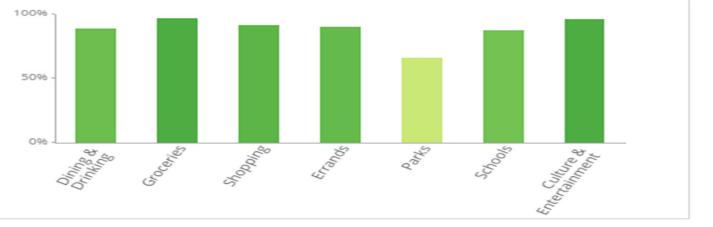

#### **HIGHLIGHTS:**

- High Resource Designated Corner Development Site 20,929 SF Lot
- No Parking Required per Code for 100% Affordable Housing Projects
- TOC Tier 2 Development Bonus Incentives Offered
- City may grant up to 122+ Units for 100% Affordable Housing Project
- Easy Walking Convenience to all Amenities, Walk Score: 88 out of 100
- Blocks to Smart & Final, CVS, Target, Ross, Lowes, Subway, Starbucks & more
- 4 Schools within Blocks 1 High School & 2 Middle Schools & 1 Elementary
- Bus Stop in Front of Property & Easy Access to 3 Freeways (10, 110 & 101)
- High Housing Demand Over 1,310,000 Population within 5 Miles

each year.

PRICE: \$5,000,000 – 20,929 SF Lot, City may grant up to 122+ Units for Affordable Housing

The Walk Score for 3655 West Pico Boulevard is based on the following categories.