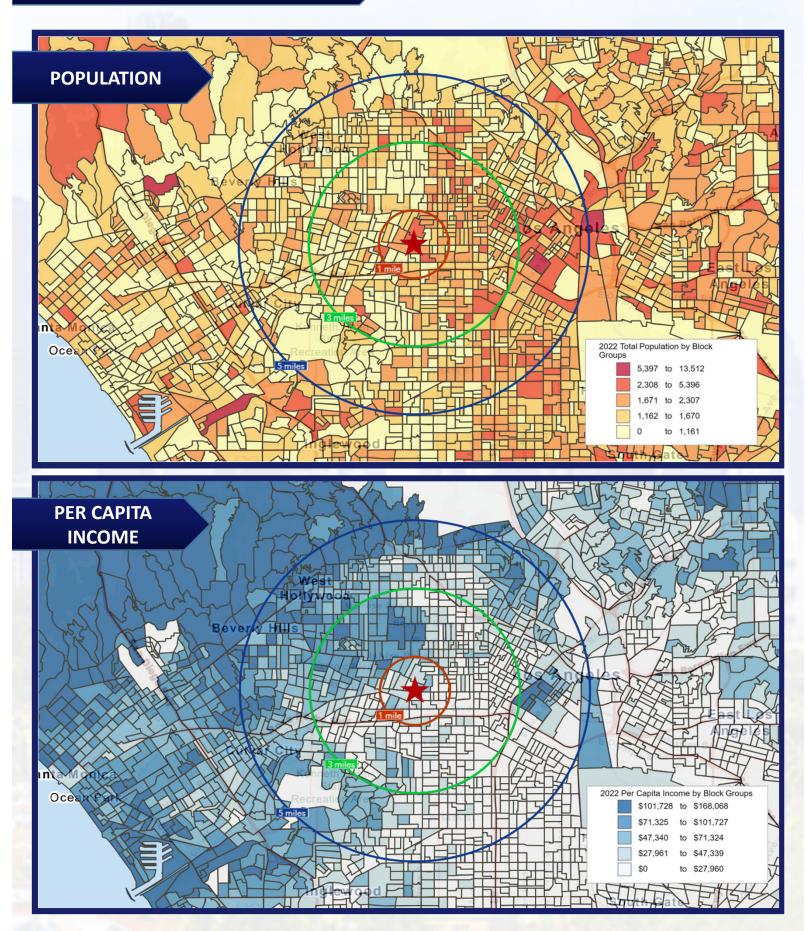

**OFFERING SUMMARY:** 3655 W. Pico, Los Angeles offers an investor a corner lot designated High Resource thus potentially allowing 122+ units. Located within blocks of 4 schools and surrounded by national tenants like Smart&Final, CVS, Target, Ross and many others, tenants have easy walking access to all amenities. Excellent exposure with over 321 feet of signalized corner frontage and traffic of over approx. 23,000 cars/day. The property is centrally located with easy access to 3 Freeways (10, 110 & 101) as well as 4 bus stops within 1 block as well as a bus stop directly in front of the property. **DEMOGRAPHICS:** Extremely Dense with over 1.3 million residents in 5 miles and continuing to grow

### DEMOGRAPHICS