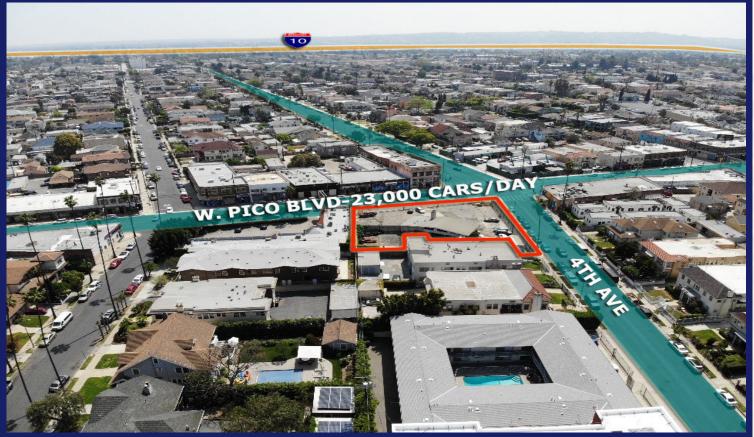

**OFFERING SUMMARY:** 3655 W. Pico, Los Angeles offers an investor a corner lot designated High Resource thus potentially allowing 122+ units. Located within blocks of 4 schools and surrounded by national tenants like Smart&Final, CVS, Target, Ross and many others, tenants have easy walking access to all amenities. Excellent exposure with over 321 feet of signalized corner frontage and traffic of over approx. 23,000 cars/day. The property is centrally located with easy access to 3 Freeways (10, 110 & 101) as well as 4 bus stops within 1 block as well as a bus stop directly in front of the property. **DEMOGRAPHICS:** Extremely Dense with over 1.3 million residents in 5 miles and continuing to grow