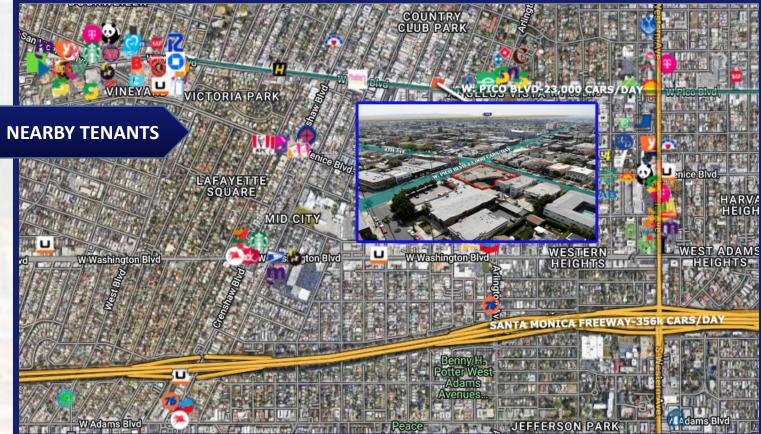

#### **HIGHLIGHTS:**

- High Resource Designated Corner Development Site 20,929 SF Lot
- No Parking Required per Code for 100% Affordable Housing Projects
- TOC Tier 2 Development Bonus Incentives Offered
- City may grant up to 122+ Units for 100% Affordable Housing Project
- Easy Walking Convenience to all Amenities, Walk Score: 88 out of 100
- Blocks to Smart & Final, CVS, Target, Ross, Lowes, Subway, Starbucks & more
- 4 Schools within Blocks 1 High School & 2 Middle Schools & 1 Elementary
- Bus Stop in Front of Property & Easy Access to 3 Freeways (10, 110 & 101)
- High Housing Demand Over 1,310,000 Population within 5 Miles

**OFFERING SUMMARY:** 3655 W. Pico, Los Angeles offers an investor a corner lot designated High Resource thus potentially allowing 122+ units. Located within blocks of 4 schools and surrounded by national tenants like Smart&Final, CVS, Target, Ross and many others, tenants have easy walking access to all amenities. Excellent exposure with over 321 feet of signalized corner frontage and traffic of over approx. 23,000 cars/day. The property is centrally located with easy access to 3 Freeways (10, 110 & 101) as well as 4 bus stops within 1 block as well as a bus stop directly in front of the property. **DEMOGRAPHICS:** Extremely Dense with over 1.3 million residents in 5 miles and continuing to grow