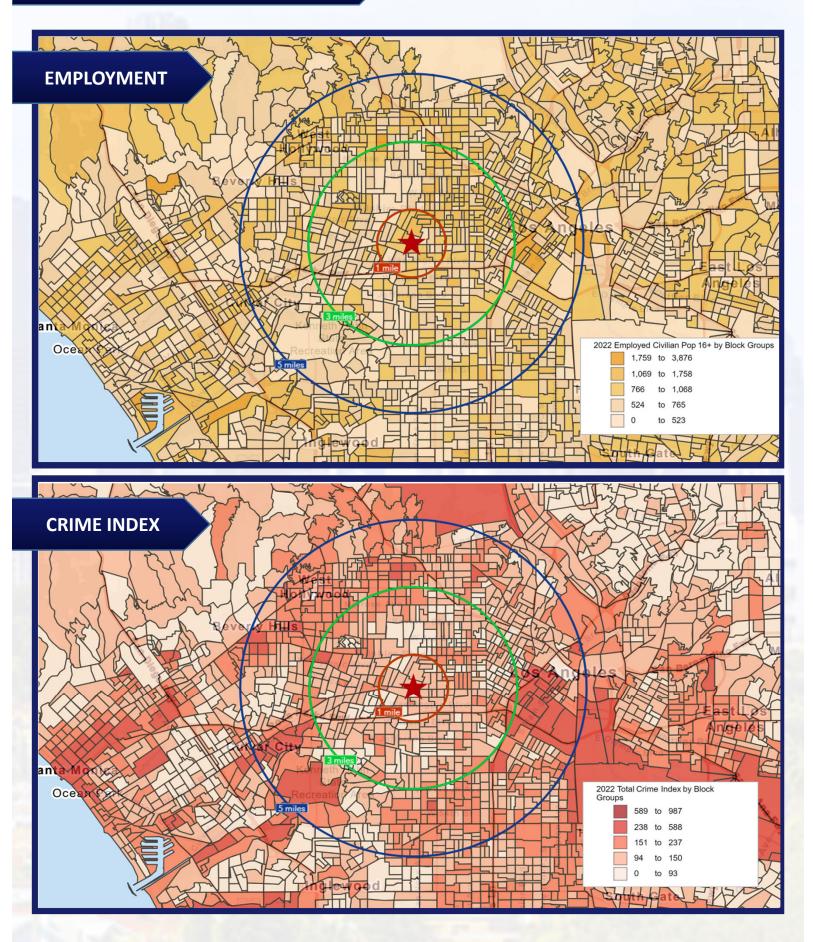

**OFFERING SUMMARY:** 3655 W. Pico, Los Angeles offers an investor a corner lot designated High Resource thus potentially allowing 122+ units. Located within blocks of 4 schools and surrounded by national tenants like Smart&Final, CVS, Target, Ross and many others, tenants have easy walking access to all amenities. Excellent exposure with over 321 feet of signalized corner frontage and traffic of over approx. 23,000 cars/day. The property is centrally located with easy access to 3 Freeways (10, 110 & 101) as well as 4 bus stops within 1 block as well as a bus stop directly in front of the property. **DEMOGRAPHICS:** Extremely Dense with over 1.3 million residents in 5 miles and continuing to grow

### DEMOGRAPHICS