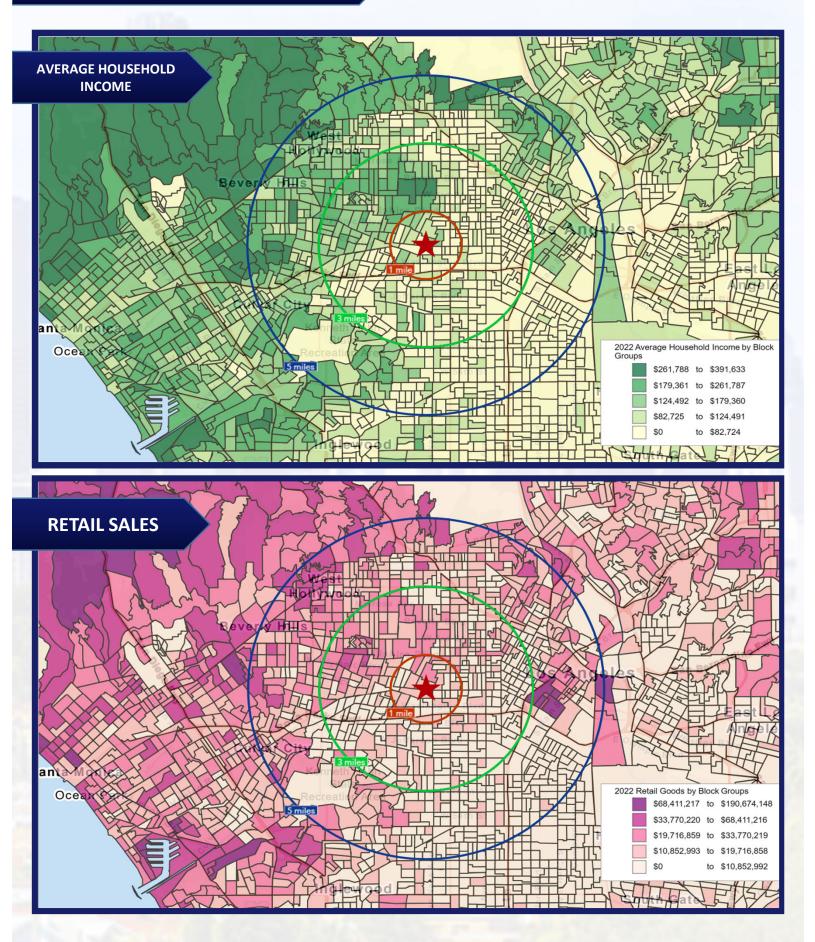

**OFFERING SUMMARY:** 3655 W. Pico, Los Angeles offers an investor a corner lot designated High Resource thus potentially allowing 122+ units. Located within blocks of 4 schools and surrounded by national tenants like Smart&Final, CVS, Target, Ross and many others, tenants have easy walking access to all amenities. Excellent exposure with over 321 feet of signalized corner frontage and traffic of over approx. 23,000 cars/day. The property is centrally located with easy access to 3 Freeways (10, 110 & 101) as well as 4 bus stops within 1 block as well as a bus stop directly in front of the property. **DEMOGRAPHICS:** Extremely Dense with over 1.3 million residents in 5 miles and continuing to grow

## DEMOGRAPHICS