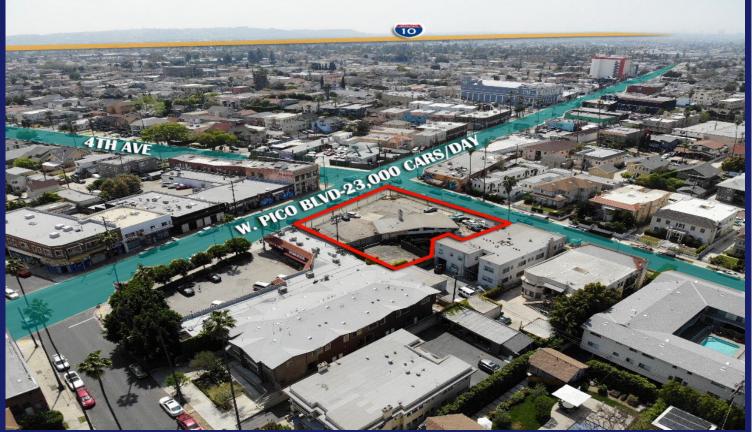

**OFFERING SUMMARY:** 3655 W. Pico, Los Angeles offers an investor a corner lot designated High Resource thus potentially allowing 122+ units. Located within blocks of 4 schools and surrounded by national tenants like Smart&Final, CVS, Target, Ross and many others, tenants have easy walking access to all amenities. Excellent exposure with over 321 feet of signalized corner frontage and traffic of over approx. 23,000 cars/day. The property is centrally located with easy access to 3 Freeways (10, 110 & 101) as well as 4 bus stops within 1 block as well as a bus stop directly in front of the property. **DEMOGRAPHICS:** Extremely Dense with over 1.3 million residents in 5 miles and continuing to grow