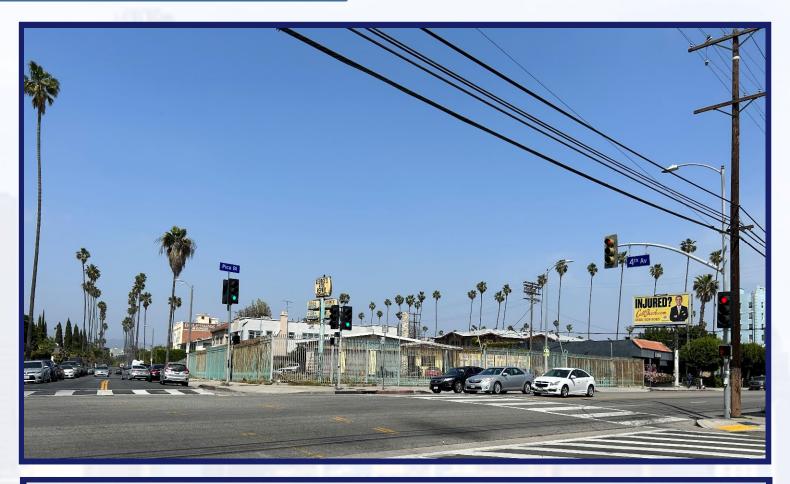

**OFFERING SUMMARY:** 3655 W. Pico, Los Angeles offers an investor a corner lot designated High Resource thus potentially allowing 122+ units. Located within blocks of 4 schools and surrounded by national tenants like Smart&Final, CVS, Target, Ross and many others, tenants have easy walking access to all amenities. Excellent exposure with over 321 feet of signalized corner frontage and traffic of over approx. 23,000 cars/day. The property is centrally located with easy access to 3 Freeways (10, 110 & 101) as well as 4 bus stops within 1 block as well as a bus stop directly in front of the property. **DEMOGRAPHICS:** Extremely Dense with over 1.3 million residents in 5 miles and continuing to grow