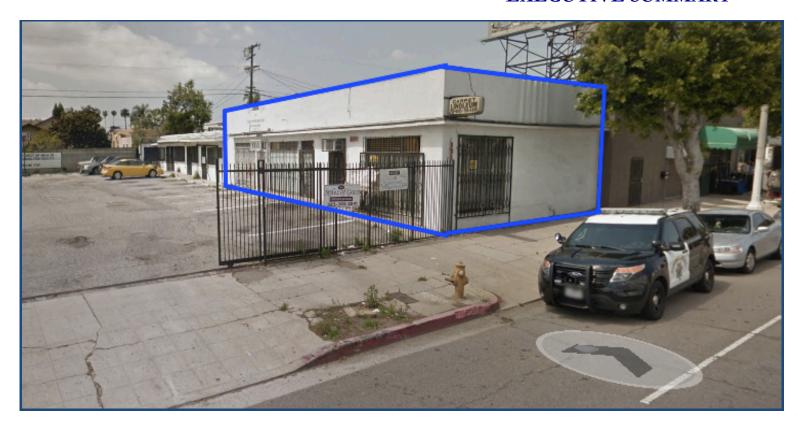

## **HIGHLIGHTS:**

- 40 Feet of Frontage
- Nearby Tenants Include McDonalds, Arco & Winchell's Donuts.
- Easy Access to 3 Freeways 110, 105, & 405
- Large Street Facing Windows with High Ceilings
- Benefits from Excellent Traffic & Exposure approx. 33,000 cars per day
- Ample parking.

**OFFERING SUMMARY:** 2804 Florence Ave W, offers a tenant the opportunity to lease 600 SF. Located between Crenshaw and Van Ness Ave on West Florence Ave. The property benefits from excellent traffic, exposure, and ample parking (Traffic Count of approximately 33,000 cars per day - LADOT).