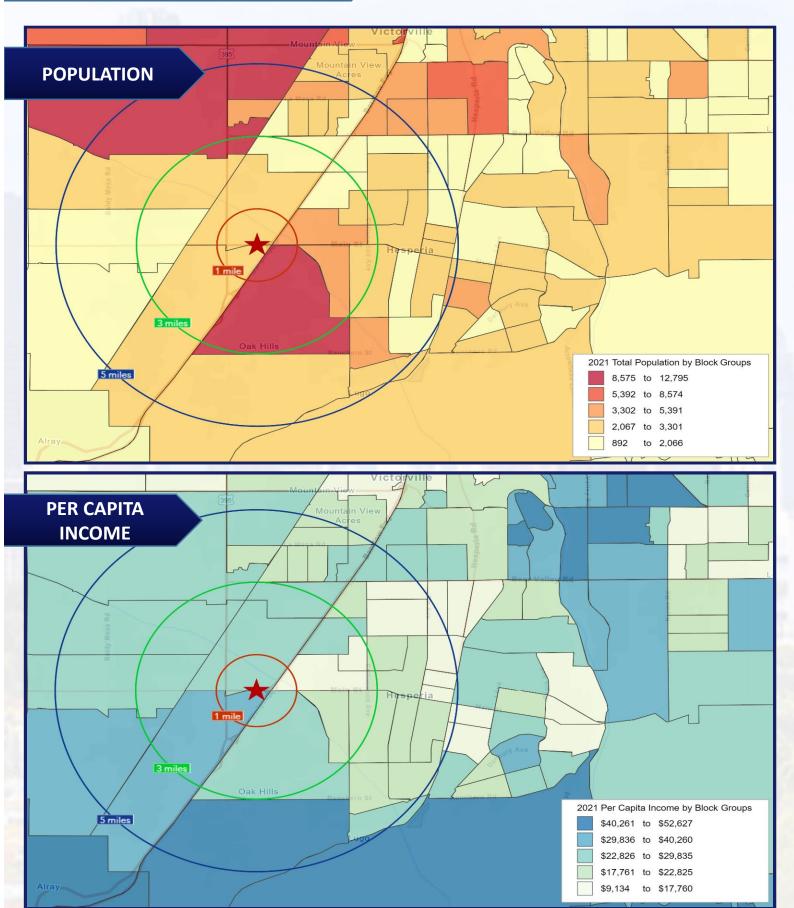

**DEMOGRAPHICS:** Massive population growth of almost 5% within 1 & 3 mile radius. The average household income was estimated at over \$78,000 within a 3 mile radius.

## **DEMOGRAPHICS**

# **DEMOGRAPHICS**