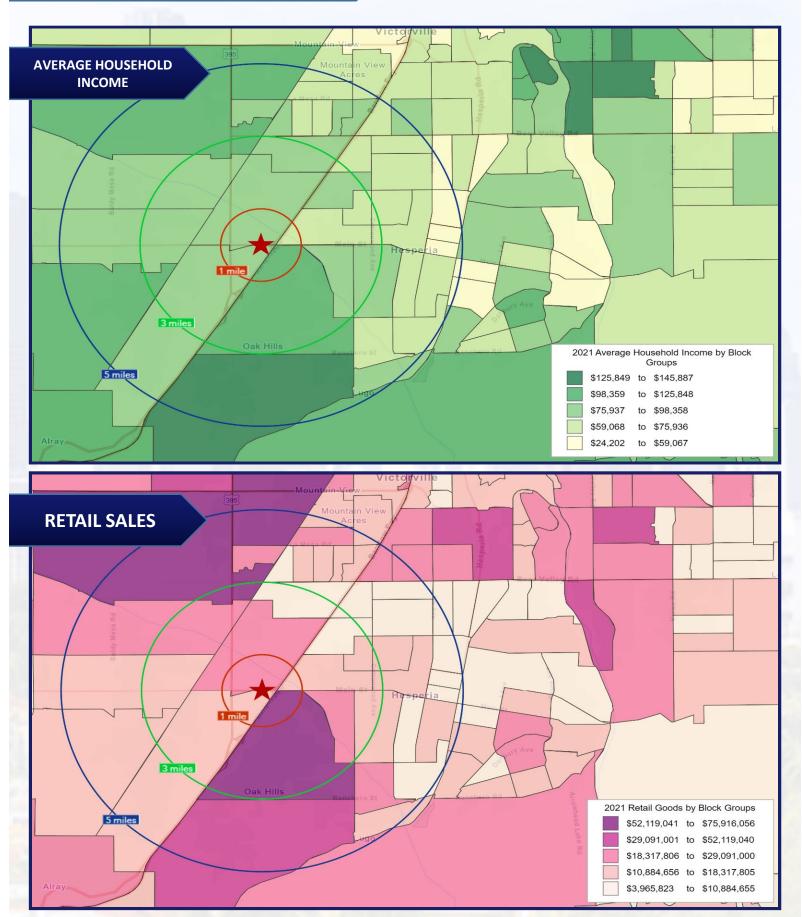

**DEMOGRAPHICS:** Massive population growth of almost 5% within 1 & 3 mile radius. The average household income was estimated at over \$78,000 within a 3 mile radius.

## **DEMOGRAPHICS**

# **DEMOGRAPHICS**