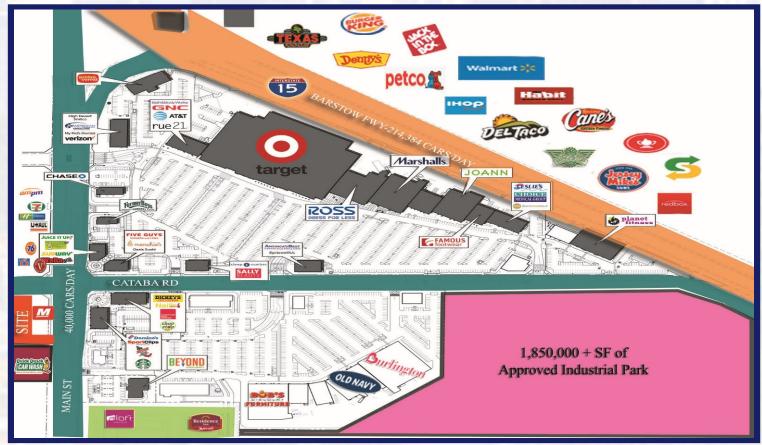

#### **HIGHLIGHTS:**

- 35,005 SF Lot Surrounded by National Tenants on 40k Cars/day Signalized Corner
- Corner with Expanding 566,000+ SF Super Target Shopping Center
- Close to the Brand New Brightline Rail Station Construction to Start Soon
- 1 Block to 215k cars/day Freeway & 3 Blocks to Walmart Supercenter
- Same Intersection as Brand New 153,000 SF Shopping Center Being Built with Starbucks, Fatbuger, Jimmy John's, T-Mobile, etc
- 1 Block from 200+ Residential Housing Development
- 2 Brand New Hotels Approved to be Built across the Street 200 Rooms
- 1 Block from 1,850,000+ SF Industrial Park Approved to be Built

**OFFERING SUMMARY:** 12688 Main St, in the city of Hesperia, CA offers a tenant prime location on a 40k Cars/day intersection across from a 566,000+ SF Target Supercenter Anchored Shopping Center. The location is close to the brand new Brightline Rail Station which will start construction soon. 1 Block from the 15 Freeway on/off ramp (215k Cars/day) and surrounded by national tenants. The area is growing rapidly with numerous housing projects, including a 200+ Housing Development already under construction 1 Block West. In addition to the numerous houses being built throughout the area, there are 2 brand new hotels approved to be built 1 block West while a 1,850,000+ SF Industrial Park is also being built 1 block South.