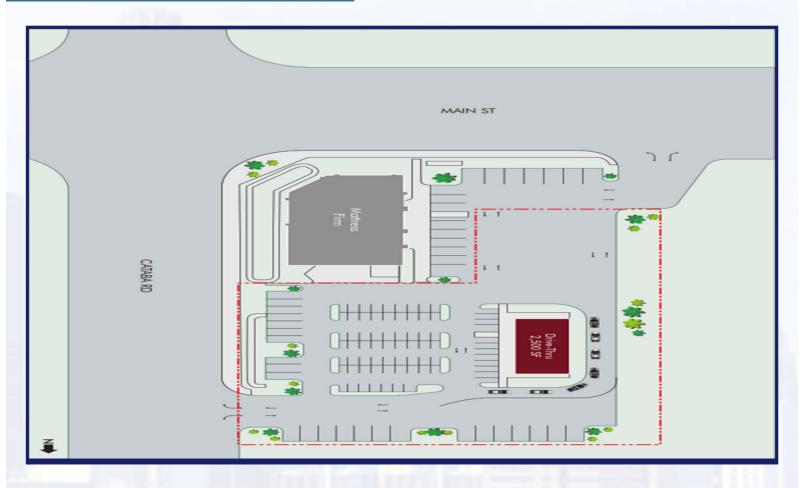

#### **EXECUTIVE SUMMARY**





BRANDON BEAUCHEMIN KARL NIEHAUS (949) 981-4604 (310) 880-7900 KarlNiehaus@CREI.biz www.CREI.biz 01450751 - RE License 01338753 - RE License

#### **HIGHLIGHTS:**

- 35,005 SF Lot Surrounded by National Tenants on 40k Cars/day Signalized Corner
- Corner with Expanding 566,000+ SF Super Target Shopping Center
- Close to the Brand New Brightline Rail Station Construction to Start Soon
- 1 Block to 215k cars/day Freeway & 3 Blocks to Walmart Supercenter
- Same Intersection as Brand New 153,000 SF Shopping Center Being Built with Starbucks, Fatbuger, Jimmy John's, T-Mobile, etc
- 1 Block from 200+ Residential Housing Development
- 2 Brand New Hotels Approved to be Built across the Street 200 Rooms
- 1 Block from 1,850,000+ SF Industrial Park Approved to be Built

**OFFERING SUMMARY:** 12688 M