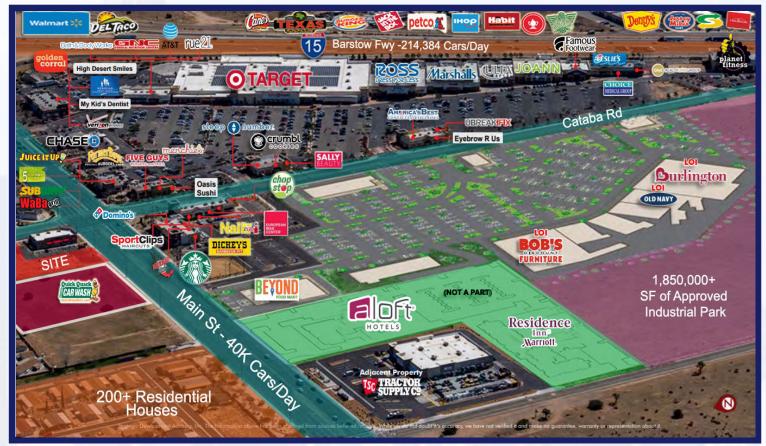

#### **HIGHLIGHTS:**

- 35,005 SF Lot Surrounded by National Tenants on 40k Cars/day Signalized Corner
- Corner with Expanding 566,000+ SF Super Target Shopping Center
- Close to the Brand New Brightline Rail Station Construction to Start Soon
- 1 Block to 215k cars/day Freeway & 3 Blocks to Walmart Supercenter
- Same Intersection as Brand New 153,000 SF Shopping Center Being Built with Starbucks, Fatbuger, Jimmy John's, T-Mobile, etc
- 1 Block from 200+ Residential Housing Development
- 2 Brand New Hotels Approved to be Built across the Street 200 Rooms
- 1 Block from 1,850,000+ SF Industrial Park Approved to be Built

**OFFERING SUMMARY:** 12688 Main St, in the city of Hesperia, CA offers a tenant prime location on a 40k Cars/day intersection across from a 566,000+ SF Target Supercenter Anchored Shopping Center. The location is close to the brand new Brightline Rail Station which will start construction soon. 1 Block from the 15 Freeway on/off ramp (215k Cars/day) and surrounded by national tenants. The area is growing rapidly with numerous housing projects, including a 200+ Housing Development already under construction 1 Block West. In addition to the numerous houses being built throughout the area, there are 2 brand new hotels approved to be built 1 block West while a 1,850,000+ SF Industrial Park is also being built 1 block South.