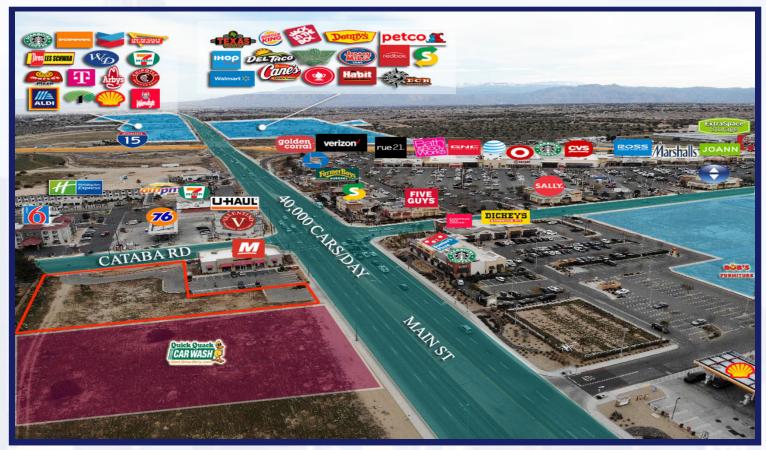

#### **HIGHLIGHTS:**

- 35,005 SF Lot Surrounded by National Tenants on 40k Cars/day Signalized Corner
- Corner with Expanding 566,000+ SF Super Target Shopping Center
- Close to the Brand New Brightline Rail Station Construction to Start Soon
- 1 Block to 215k cars/day Freeway & 3 Blocks to Walmart Supercenter
- Same Intersection as Brand New 153,000 SF Shopping Center Being Built with Starbucks, Fatbuger, Jimmy John's, T-Mobile, etc
- 1 Block from 200+ Residential Housing Development
- 2 Brand New Hotels Approved to be Built across the Street 200 Rooms
- 1 Block from 1,850,000+ SF Industrial Park Approved to be Built

**OFFERING SUMMARY:** 12688 Main St, in the city of Hesperia, CA offers a tenant prime location on a 40k Cars/day intersection across from a 566,000+ SF Target Supercenter Anchored Shopping Center. The location is close to the brand new Brightline Rail Station which will start construction soon. 1 Block from the 15 Freeway on/off ramp (215k Cars/day) and surrounded by national tenants. The area is growing rapidly with numerous housing projects, including a 200+ Housing Development already under construction 1 Block West. In addition to the numerous houses being built throughout the area, there are 2 brand new hotels approved to be built 1 block West while a 1,850,000+ SF Industrial Park is also being built 1 block South.