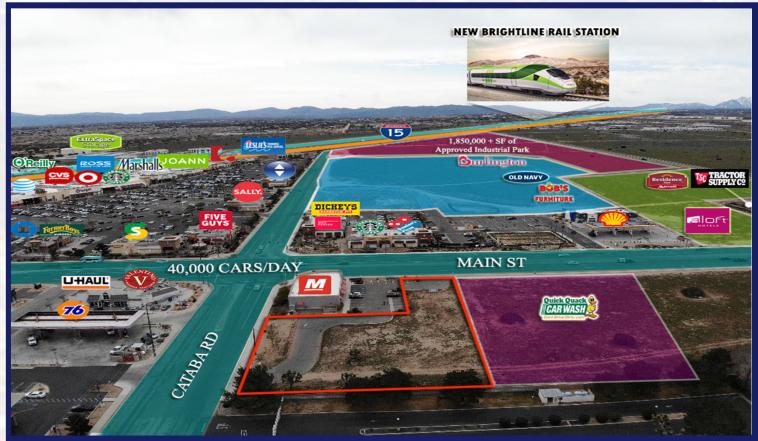

#### **HIGHLIGHTS:**

- 35,005 SF Lot Surrounded by National Tenants on 40k Cars/day Signalized Corner
- Corner with Expanding 566,000+ SF Super Target Shopping Center
- Close to the Brand New Brightline Rail Station Construction to Start Soon
- 1 Block to 215k cars/day Freeway & 3 Blocks to Walmart Supercenter
- Same Intersection as Brand New 153,000 SF Shopping Center Being Built with Starbucks, Fatbuger, Jimmy John's, T-Mobile, etc
- 1 Block from 200+ Residential Housing Development
- 2 Brand New Hotels Approved to be Built across the Street 200 Rooms
- 1 Block from 1,850,000+ SF Industrial Park Approved to be Built

**OFFERING SUMMARY:** 12688 Main St, in the city of Hesperia, CA offers a tenant prime location on a 40k Cars/day intersection across from a 566,000+ SF Target Supercenter Anchored Shopping Center. The location is close to the brand new Brightline Rail Station which will start construction soon. 1 Block from the 15 Freeway on/off ramp (215k Cars/day) and surrounded by national tenants. The area is growing rapidly with numerous housing projects, including a 200+ Housing Development already under construction 1 Block West. In addition to the numerous houses being built throughout the area, there are 2 brand new hotels approved to be built 1 block West while a 1,850,000+ SF Industrial Park is also being built 1 block South.