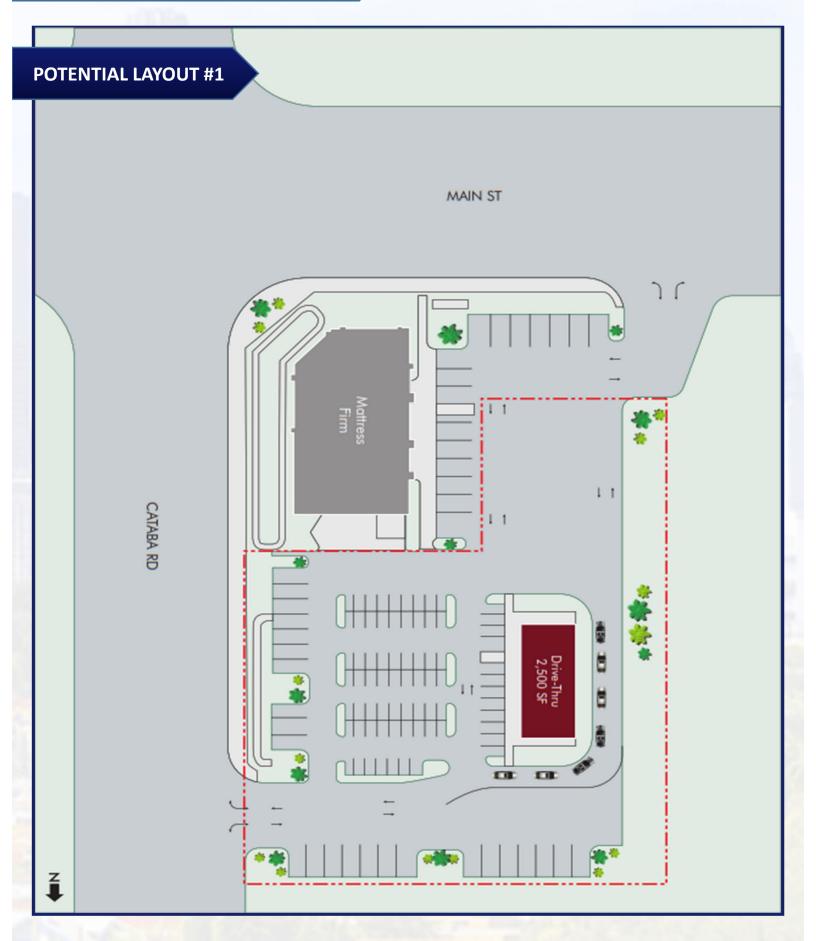

enter. The location is close to the brand new Brightline Rail Station which will start construction soon. 1 Block from the 15 Freeway on/off ramp (215k Cars/day) and surrounded by national tenants. The area is growing rapidly with numerous housing projects, including a 200+ Housing Development already under construction 1 Block West. In addition to the numerous houses being built throughout the area, there are 2 brand new hotels approved to be built 1 block West while a 1,850,000+ SF Industrial Park is also being built 1 block South.

**DEMOGRAPHICS:** Massive population growth of almost 5% within 1 & 3 mile radius. The average household income was estimated at over \$78,000 within a 3 mile radius.

## **PROPERTY PICTURES**







## **PROPERTY PICTURES**







# **PROPERTY PICTURES**





## **DEMOGRAPHICS**





## **DEMOGRAPHICS**





# **DEMOGRAPHICS**