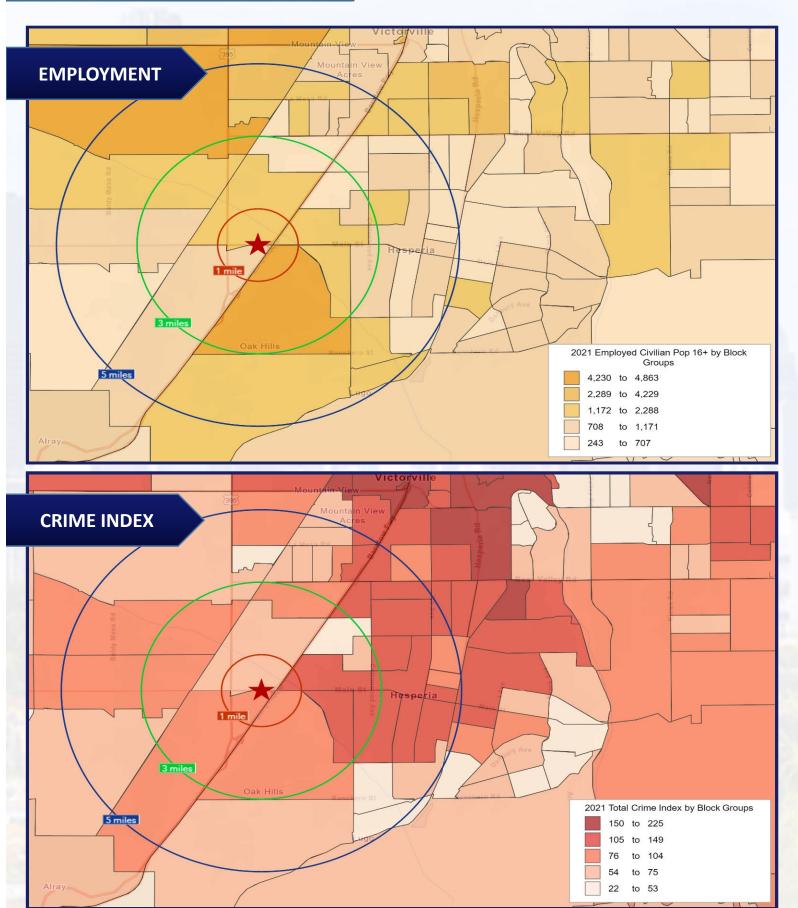

**DEMOGRAPHICS:** Massive population growth of almost 5% within 1 & 3 mile radius. The average household income was estimated at over \$78,000 within a 3 mile radius.

## **DEMOGRAPHICS**

# **DEMOGRAPHICS**