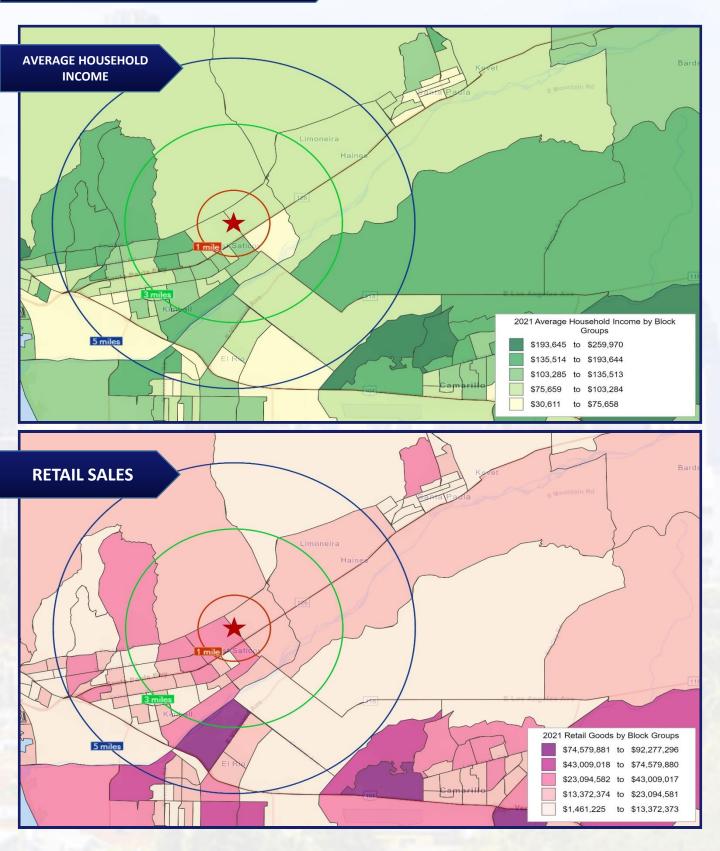

**DEMOGRAPHICS:** The population within a 3-mile radius was estimated at over 37,000 as well as over 101,000 within a 5-mile radius and is growing annually at over 4.58%. The average household income was estimated at approximately \$85,000 within a 3-mile radius.

## DEMOGRAPHICS