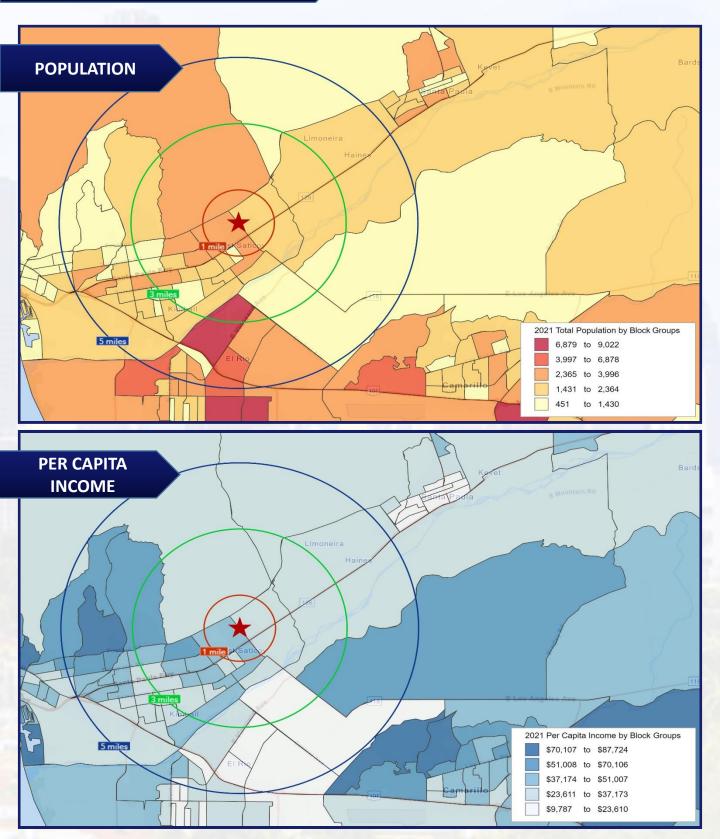

**DEMOGRAPHICS:** The population within a 3-mile radius was estimated at over 37,000 as well as over 101,000 within a 5-mile radius and is growing annually at over 4.58%. The average household income was estimated at approximately \$85,000 within a 3-mile radius.

## DEMOGRAPHICS