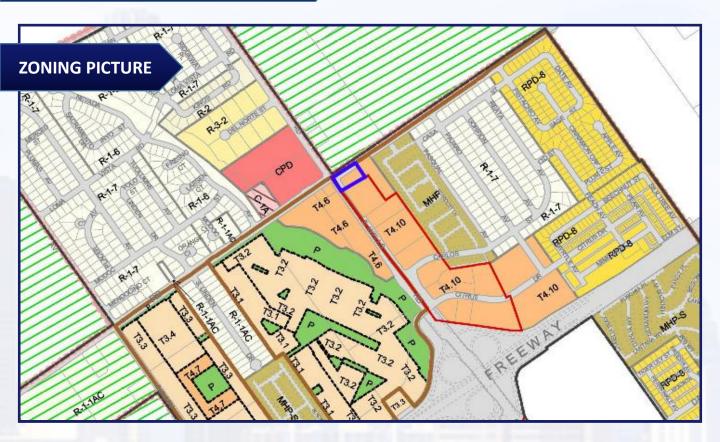

**OFFERING SUMMARY:** 11004 Telegraph Rd, offers an investor the opportunity to lease 27,612 SF of land. This property is located just north of the Santa Paula Freeway (126 Freeway) on the signalized corner of Telegraph Rd & North Wells Rd. Located within one block of 785 brand new housing units. Zoned as T4.10.