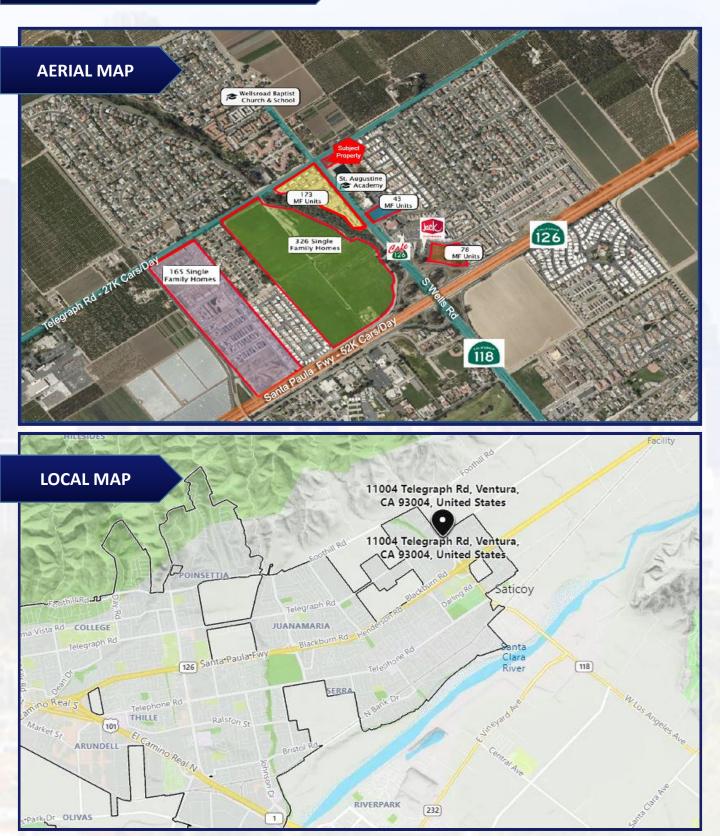

#### **HIGHLIGHTS:**

- Over 350 Feet of Frontage ON 27K Cars/day Signalized Corner
- Across from Brand New 173 Unit Apartment Development
- Within 1 Block of 785 New Housing Units Under Construction
- Easy Access to 2 Freeways (126 & 101 Freeway)
- High Income Demographics
- Across from 115 Unit Bonaventura Retirement Village

**OFFERING SUMMARY:** 11004 Telegraph Rd, offers an investor the opportunity to lease 27,612 SF of land. This property is located just north of the Santa Paula Freeway (126 Freeway) on the signalized corner of Telegraph Rd & North Wells Rd. Located within one block of 785 brand new housing units. Zoned as T4.10.