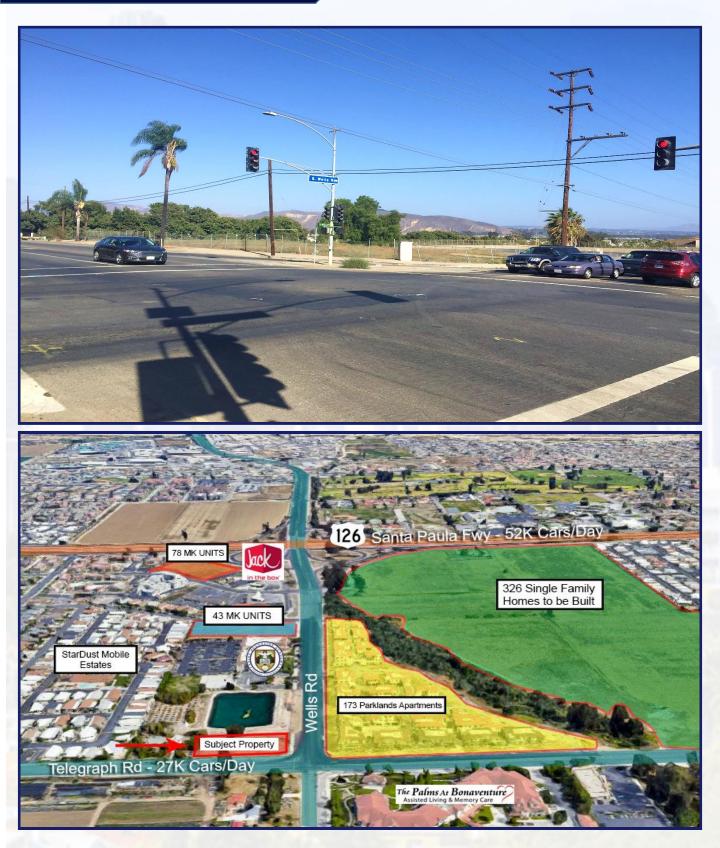

#### **HIGHLIGHTS:**

- Over 350 Feet of Frontage ON 27K Cars/day Signalized Corner
- Across from Brand New 173 Unit Apartment Development
- Within 1 Block of 785 New Housing Units Under Construction
- Easy Access to 2 Freeways (126 & 101 Freeway)
- High Income Demographics
- Across from 115 Unit Bonaventura Retirement Village

**OFFERING SUMMARY:** 11004 Telegraph Rd, offers an investor the opportunity to lease 27,612 SF of land. This property is located just north of the Santa Paula Freeway (126 Freeway) on the signalized corner of Telegraph Rd & North Wells Rd. Located within one block of 785 brand new housing units. Zoned as T4.10.