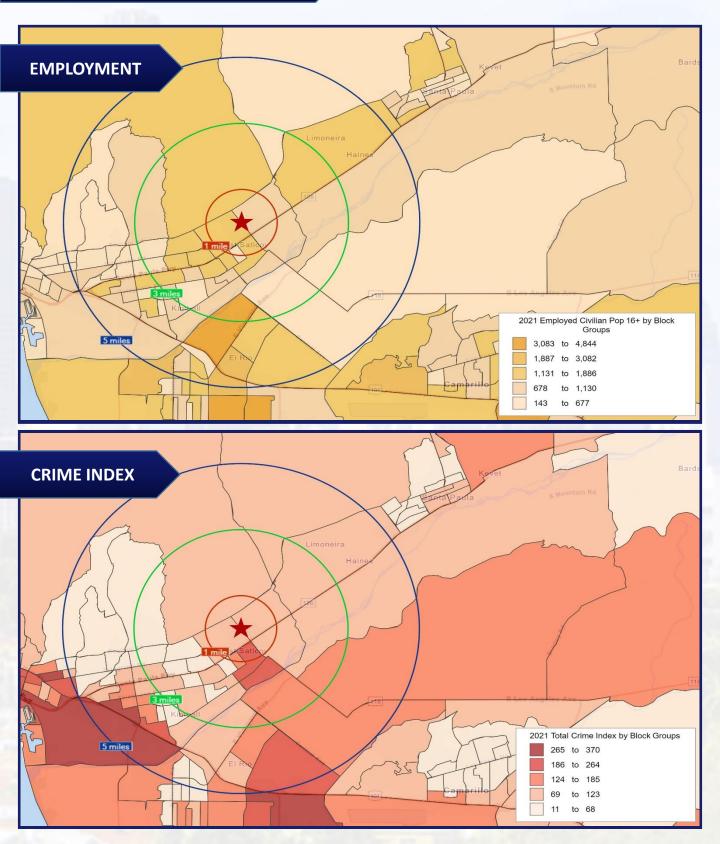

egraph Rd, offers an investor the opportunity to lease 27,612 SF of land. This property is located just north of the Santa Paula Freeway (126 Freeway) on the signalized corner of Telegraph Rd & North Wells Rd. Located within one block of 785 brand new housing units. Zoned as T4.10.

**DEMOGRAPHICS:** The population within a 3-mile radius was estimated at over 37,000 as well as over 101,000 within a 5-mile radius and is growing annually at over 4.58%. The average household income was estimated at approximately \$85,000 within a 3-mile radius.

AVAILABLE FOR LEASE: 27,612 SF Lot - \$120,000/year. Contact listing broker for more information.

# **PROPERTY PICTURES**





### **PROPERTY PICTURES**





### **PROPERTY PICTURES**





## DEMOGRAPHICS





## DEMOGRAPHICS





## DEMOGRAPHICS