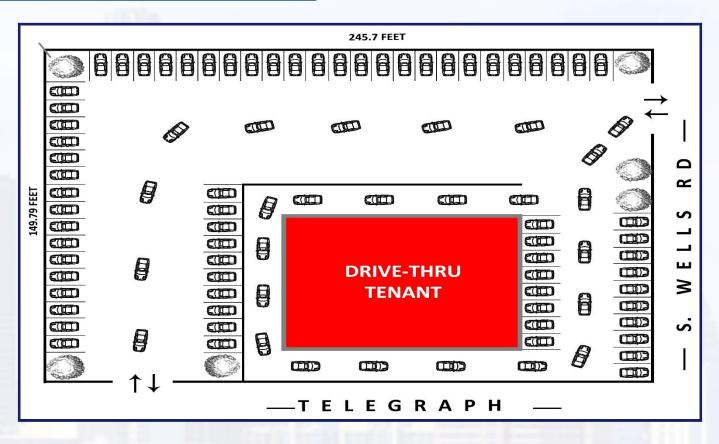

**OFFERING SUMMARY:** 11004 Telegraph Rd, offers an investor the opportunity to lease 27,612 SF of land. This property is located just north of the Santa Paula Freeway (126 Freeway) on the signalized corner of Telegraph Rd & North Wells Rd. Located within one block of 785 brand new housing units. Zoned as T4.10.

AVAILABLE FOR LEASE: 27,612 SF Lot - \$120,000/year. Contact listing broker for more information.